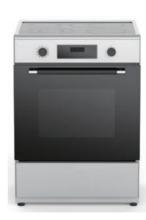

### 24DAE4I113

- Electrical control
- Electric oven
- 4 inductions
- Multifunction oven with 9 heating modes
- Full glass door
- Pull out drawer
- Alloy handle

### 24DAE3I109

- Electrical control
- Electric oven
- 3 Inductions
- Multifunction oven with 11 heating modes
- Enamel door
- Fixed drawer
- Alloy handle
- Pyrolytic-Self Cleaning