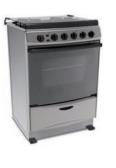

### 36QMG5GP48

- Mechanical control
- Gas oven
- 5 gas burners
- Cooktop flame extinguish protection
- One-hand electric ignition
- Oven thermostat
- Full glass door
- Fold down drawer
- Alloy handle

| Model                                          | 20DME4H109           | 20DME4R109         |
|------------------------------------------------|----------------------|--------------------|
| Platform                                       | 50*60: EU            | 50*60: EU          |
| Color                                          | White                | White              |
| Control types                                  | Mechanical control   | Mechanical control |
| Cooktop                                        |                      |                    |
| Hob type/No. of burner                         | Electric hotplates/4 | Ceramic hob/4      |
| Ignition                                       | -                    | -                  |
| Oven                                           |                      |                    |
| Oven type                                      | Electric oven        | Electric oven      |
| Cavity                                         |                      |                    |
| Enamel interior                                | •                    | •                  |
| Molded rack support                            | •                    | •                  |
| Multi-rack support                             | •                    | •                  |
| Cast iron pan supports                         | -                    | -                  |
| Catalytic liners (irreplaceable)               | 0                    | 0                  |
| Cover plate & Oven door                        |                      |                    |
| Glass cover plate/backsplash                   | •                    | •                  |
| Enamel door                                    | -                    | -                  |
| Full glass door                                | •                    | •                  |
| Removable door plate                           |                      |                    |
| Convenience and safety                         |                      |                    |
| Mechanical timer/eltectric timer/digital timer | ●/-/-                | ●/-/-              |
| Pull out drawer/fixed drawer/flap down drawer  | ●/-/-                | ●/-/-              |
| Adjustable feet                                | •                    | •                  |
| Oven lamp                                      | •                    | •                  |
| Oven thermostat                                | -                    | -                  |
| Cooktop flame extinguish protection            | -                    | -                  |
| Handle material                                | Alloy                | Alloy              |
| Accessories                                    |                      |                    |
| Enamel baking tray                             | 0                    | 0                  |
| Rotisserie spit                                | •                    | •                  |
| Technical data                                 |                      |                    |
| Oven dimensions in mm (WxDxH)                  | 500x650x850          | 500*650*850        |
| Packing dimensions in mm (WxDxH)               | 540x700x910          | 540*700*910        |
| Loading quantity (20'/40'/40 HQ)               | 66/ 142/ 190         | 66/142/190         |