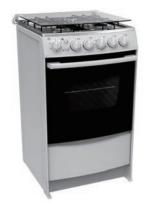

### 36QMG5G048

- Mechanical control
- Gas oven
- 5 gas burners
- Cooktop flame extinguish protection
- One-hand electric ignition
- Oven thermostat
- Full glass door
- Fold down drawer
- Alloy handle