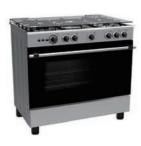

### 36QMG5G048

- Mechanical control
- Gas oven
- 5 gas burners
- Cooktop flame extinguish protection
- One-hand electric ignition
- Oven thermostat
- Full glass door
- Fold down drawer
- Alloy handle