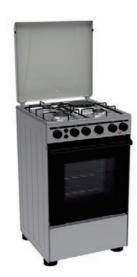

### 24DMS4G113

- Mechanical control
- Electric oven
- 4 gas burners
- Multifunction oven with 9 heating modes
- Enamel door
- Pull out drawer
- Alloy handle