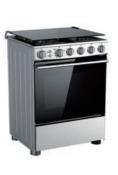

### 36QME5RP48

- Mechanical control
- Electric oven
- 5 ceramic hobs
- Oven thermostat
- Multifunction oven with 9 heating modes
- Full glass door
- Fold down drawer
- Alloy handle