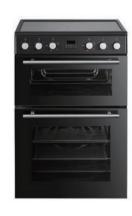

### 24EME4R106

- Mechanical control
- Electric oven
- 4 Ceramic hobs
- Multifunction oven with 3 heating modes
- Full glass door
- Alloy handle