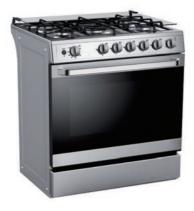

### 24DMS4G113

- Mechanical control
- Electric oven
- 4 gas burners
- Multifunction oven with 9 heating modes
- Enamel door
- Pull out drawer
- Alloy handle

### 36QMS5GP48

- Mechanical control
- Electric oven
- 5 gas burners
- Cooktop flame extinguish protection
- One-hand electric ignition
- Oven thermostat
- Multifunction oven with 9 heating modes
- Enamel door
- Fold down drawer
- Alloy handle

### 36QMS5GP62

- Mechanical control
- Electric oven
- 5 gas burners
- Cooktop flame extinguish protection
- One-hand electric ignition
- Oven thermostat
- Multifunction oven with 9 heating modes
- Full glass door
- Fold down drawer
- Alloy handle

### 36QMG5GP48

- Mechanical control
- Gas oven
- 5 gas burners
- Cooktop flame extinguish protection
- One-hand electric ignition
- Oven thermostat
- Full glass door
- Fold down drawer
- Alloy handle

| Model                                          | 20DME4H109           | 20DME4R109         |
|------------------------------------------------|----------------------|--------------------|
| Platform                                       | 50*60: EU            | 50*60: EU          |
| Color                                          | White                | White              |
| Control types                                  | Mechanical control   | Mechanical control |
| Cooktop                                        |                      |                    |
| Hob type/No. of burner                         | Electric hotplates/4 | Ceramic hob/4      |
| Ignition                                       | -                    | -                  |
| Oven                                           |                      |                    |
| Oven type                                      | Electric oven        | Electric oven      |
| Cavity                                         |                      |                    |
| Enamel interior                                | •                    | •                  |
| Molded rack support                            | •                    | •                  |
| Multi-rack support                             | •                    | •                  |
| Cast iron pan supports                         | -                    | -                  |
| Catalytic liners (irreplaceable)               | 0                    | 0                  |
| Cover plate & Oven door                        |                      |                    |
| Glass cover plate/backsplash                   | •                    | •                  |
| Enamel door                                    | -                    | -                  |
| Full glass door                                | •                    | •                  |
| Removable door plate                           |                      |                    |
| Convenience and safety                         |                      |                    |
| Mechanical timer/eltectric timer/digital timer | ●/-/-                | ●/-/-              |
| Pull out drawer/fixed drawer/flap down drawer  | ●/-/-                | ●/-/-              |
| Adjustable feet                                | •                    | •                  |
| Oven lamp                                      | •                    | •                  |
| Oven thermostat                                | -                    | -                  |
| Cooktop flame extinguish protection            | -                    | -                  |
| Handle material                                | Alloy                | Alloy              |
| Accessories                                    |                      |                    |
| Enamel baking tray                             | 0                    | 0                  |
| Rotisserie spit                                | •                    | •                  |
| Technical data                                 |                      |                    |
| Oven dimensions in mm (WxDxH)                  | 500x650x850          | 500*650*850        |
| Packing dimensions in mm (WxDxH)               | 540x700x910          | 540*700*910        |
| Loading quantity (20'/40'/40 HQ)               | 66/ 142/ 190         | 66/142/190         |