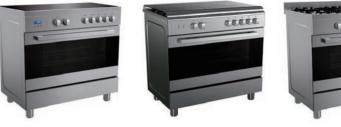

### 24DMS4G113

- Mechanical control
- Electric oven
- 4 gas burners
- Multifunction oven with 9 heating modes
- Enamel door
- Pull out drawer
- Alloy handle

### 36QMS5GP48

- Mechanical control
- Electric oven
- 5 gas burners
- Cooktop flame extinguish protection
- One-hand electric ignition
- Oven thermostat
- Multifunction oven with 9 heating modes
- Enamel door
- Fold down drawer
- Alloy handle

### 36QME5RP48

- Mechanical control
- Electric oven
- 5 ceramic hobs
- Oven thermostat
- Multifunction oven with 9 heating modes
- Full glass door
- Fold down drawer
- Alloy handle

### 36QMG5G048

- Mechanical control
- Gas oven
- 5 gas burners
- Cooktop flame extinguish protection
- One-hand electric ignition
- Oven thermostat
- Full glass door
- Fold down drawer
- Alloy handle

### 36QMS5GP62

- Mechanical control
- Electric oven
- 5 gas burners
- Cooktop flame extinguish protection
- One-hand electric ignition
- Oven thermostat
- Multifunction oven with 9 heating modes
- Full glass door
- Fold down drawer
- Alloy handle

### 36QMG5GP48

- Mechanical control
- Gas oven
- 5 gas burners
- Cooktop flame extinguish protection
- One-hand electric ignition
- Oven thermostat
- Full glass door
- Fold down drawer
- Alloy handle

| Model                                          | 20DME4H109           | 20DME4R109         |
|------------------------------------------------|----------------------|--------------------|
| Platform                                       | 50*60: EU            | 50*60: EU          |
| Color                                          | White                | White              |
| Control types                                  | Mechanical control   | Mechanical control |
| Cooktop                                        |                      |                    |
| Hob type/No. of burner                         | Electric hotplates/4 | Ceramic hob/4      |
| Ignition                                       | -                    | -                  |
| Oven                                           |                      |                    |
| Oven type                                      | Electric oven        | Electric oven      |
| Cavity                                         |                      |                    |
| Enamel interior                                | •                    | •                  |
| Molded rack support                            | •                    | •                  |
| Multi-rack support                             | •                    | •                  |
| Cast iron pan supports                         | -                    | -                  |
| Catalytic liners (irreplaceable)               | 0                    | 0                  |
| Cover plate & Oven door                        |                      |                    |
| Glass cover plate/backsplash                   | •                    | •                  |
| Enamel door                                    | -                    | -                  |
| Full glass door                                | •                    | •                  |
| Removable door plate                           |                      |                    |
| Convenience and safety                         |                      |                    |
| Mechanical timer/eltectric timer/digital timer | ●/-/-                | ●/-/-              |
| Pull out drawer/fixed drawer/flap down drawer  | ●/-/-                | ●/-/-              |
| Adjustable feet                                | •                    | •                  |
| Oven lamp                                      | •                    | •                  |
| Oven thermostat                                | -                    | -                  |
| Cooktop flame extinguish protection            | -                    | -                  |
| Handle material                                | Alloy                | Alloy              |
| Accessories                                    |                      |                    |
| Enamel baking tray                             | 0                    | 0                  |
| Rotisserie spit                                | •                    | •                  |
| Technical data                                 |                      |                    |
| Oven dimensions in mm (WxDxH)                  | 500x650x850          | 500*650*850        |
| Packing dimensions in mm (WxDxH)               | 540x700x910          | 540*700*910        |
| Loading quantity (20'/40'/40 HQ)               | 66/ 142/ 190         | 66/142/190         |