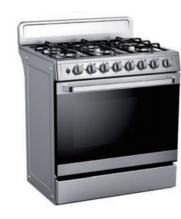

### 24DMS4G113

- Mechanical control
- Electric oven
- 4 gas burners
- Multifunction oven with 9 heating modes
- Enamel door
- Pull out drawer
- Alloy handle

### 36QMS5GP48

- Mechanical control
- Electric oven
- 5 gas burners
- Cooktop flame extinguish protection
- One-hand electric ignition
- Oven thermostat
- Multifunction oven with 9 heating modes
- Enamel door
- Fold down drawer
- Alloy handle

### 36QMS5GP62

- Mechanical control
- Electric oven
- 5 gas burners
- Cooktop flame extinguish protection
- One-hand electric ignition
- Oven thermostat
- Multifunction oven with 9 heating modes
- Full glass door
- Fold down drawer
- Alloy handle

### 36QMG5GP48

- Mechanical control
- Gas oven
- 5 gas burners
- Cooktop flame extinguish protection
- One-hand electric ignition
- Oven thermostat
- Full glass door
- Fold down drawer
- Alloy handle

| Model                                          | 20DME4H109           | 20DME4R109         |
|------------------------------------------------|----------------------|--------------------|
| Platform                                       | 50*60: EU            | 50*60: EU          |
| Color                                          | White                | White              |
| Control types                                  | Mechanical control   | Mechanical control |
| Cooktop                                        |                      |                    |
| Hob type/No. of burner                         | Electric hotplates/4 | Ceramic hob/4      |
| Ignition                                       | -                    | -                  |
| Oven                                           |                      |                    |
| Oven type                                      | Electric oven        | Electric oven      |
| Cavity                                         |                      |                    |
| Enamel interior                                | •                    | •                  |
| Molded rack support                            | •                    | •                  |
| Multi-rack support                             | •                    | •                  |
| Cast iron pan supports                         | -                    | -                  |
| Catalytic liners (irreplaceable)               | 0                    | 0                  |
| Cover plate & Oven door                        |                      |                    |
| Glass cover plate/backsplash                   | •                    | •                  |
| Enamel door                                    | -                    | -                  |
| Full glass door                                | •                    | •                  |
| Removable door plate                           |                      |                    |
| Convenience and safety                         |                      |                    |
| Mechanical timer/eltectric timer/digital timer | ●/-/-                | ●/-/-              |
| Pull out drawer/fixed drawer/flap down drawer  | ●/-/-                | ●/-/-              |
| Adjustable feet                                | •                    | •                  |
| Oven lamp                                      | •                    | •                  |
| Oven thermostat                                | -                    | -                  |
| Cooktop flame extinguish protection            | -                    | -                  |
| Handle material                                | Alloy                | Alloy              |
| Accessories                                    |                      |                    |
| Enamel baking tray                             | 0                    | 0                  |
| Rotisserie spit                                | •                    | •                  |
| Technical data                                 |                      |                    |
| Oven dimensions in mm (WxDxH)                  | 500x650x850          | 500*650*850        |
| Packing dimensions in mm (WxDxH)               | 540x700x910          | 540*700*910        |
| Loading quantity (20'/40'/40 HQ)               | 66/ 142/ 190         | 66/142/190         |