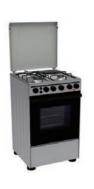

### 36QMS5GP48

- Mechanical control
- Electric oven
- 5 gas burners
- Cooktop flame extinguish protection
- One-hand electric ignition
- Oven thermostat
- Multifunction oven with 9 heating modes
- Enamel door
- Fold down drawer
- Alloy handle