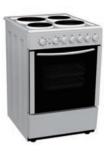

### 20DME4H109

- Mechanical control
- Electric oven
- 4 electric hotplates
- Multifunction oven with 9 heating modes
- Enamel door
- Pull out drawer
- Alloy handle

### 24DME4H109

- Mechanical control
- Electric oven
- 4 electric hotplates
- Multifunction oven with 9 heating modes
- Enamel door
- Pull out drawer
- Alloy handle