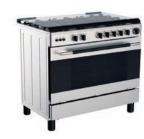

### 20DME4H109

- Mechanical control
- Electric oven
- 4 electric hotplates
- Multifunction oven with 9 heating modes
- Enamel door
- Pull out drawer
- Alloy handle

### 20DME4R109

- Mechanical control
- Electric oven
- 4 ceramic hobs
- Multifunction oven with 9 heating modes
- Enamel door
- Pull out drawer
- Alloy handle

### 24DME4I113

- Mechanical control
- Electric oven
- 4 inductions
- Multifunction oven with 9 heating modes
- Enamel door
- Pull out drawer
- Alloy handle

### 24DME4R109

- Mechanical control
- Electric oven
- 4 ceramic hobs
- Multifunction oven with 9 heating modes
- Enamel door
- Pull out drawer
- Alloy handle

### 24DAE4I113

- Electrical control
- Electric oven
- 4 inductions
- Multifunction oven with 9 heating modes
- Full glass door
- Pull out drawer
- Alloy handle

### 24DME4H109

- Mechanical control
- Electric oven
- 4 electric hotplates
- Multifunction oven with 9 heating modes
- Enamel door
- Pull out drawer
- Alloy handle

### 24DAE3I109

- Electrical control
- Electric oven
- 3 Inductions
- Multifunction oven with 11 heating modes
- Enamel door
- Fixed drawer
- Alloy handle
- Pyrolytic-Self Cleaning

### 24EME4R106

- Mechanical control
- Electric oven
- 4 Ceramic hobs
- Multifunction oven with 3 heating modes
- Full glass door
- Alloy handle