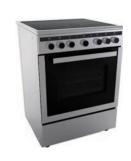

### 24DME4I113

- Mechanical control
- Electric oven
- 4 inductions
- Multifunction oven with 9 heating modes
- Enamel door
- Pull out drawer
- Alloy handle

### 24DAE4I113

- Electrical control
- Electric oven
- 4 inductions
- Multifunction oven with 9 heating modes
- Full glass door
- Pull out drawer
- Alloy handle