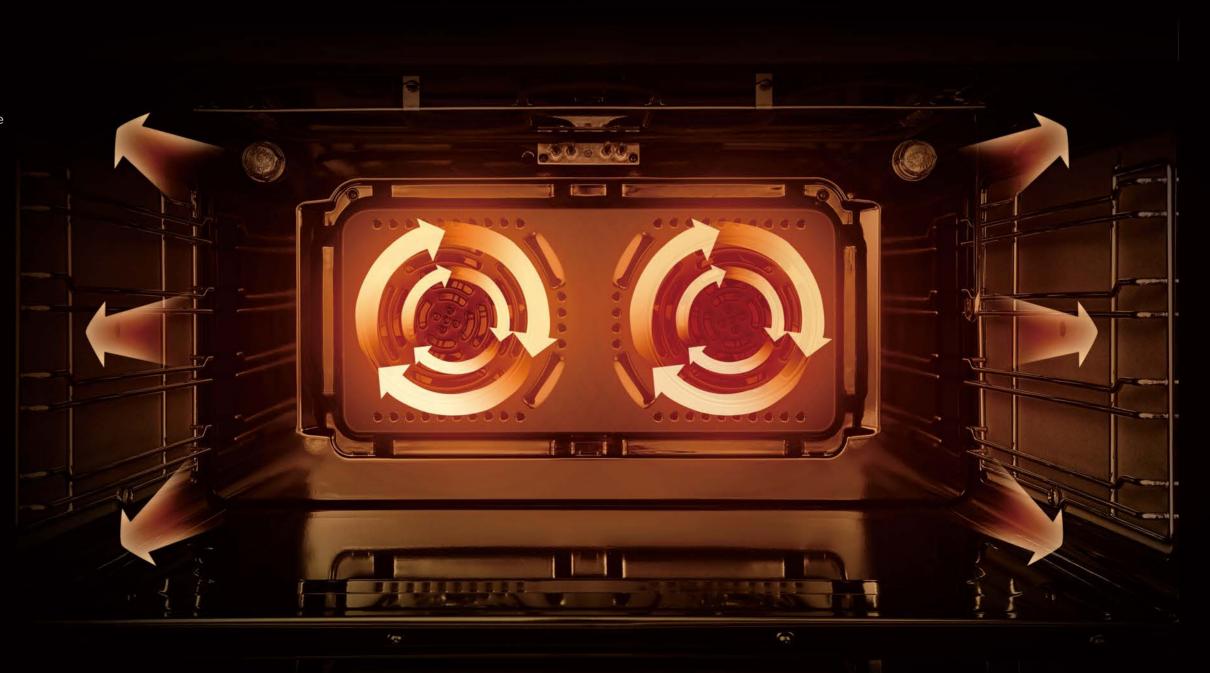

# Evenly,tasty Convection fan

The efficient heating fan enables uniform cavity heating throughout.

80051 European Style Freestanding Oven PRODUCT | EUROPEAN STYLE