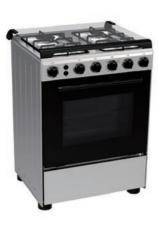

### 36QMG5G048

- Mechanical control
- Gas oven
- 5 gas burners
- Cooktop flame extinguish protection
- One-hand electric ignition
- Oven thermostat
- Full glass door
- Fold down drawer
- Alloy handle

### 36QMG5GP48

- Mechanical control
- Gas oven
- 5 gas burners
- Cooktop flame extinguish protection
- One-hand electric ignition
- Oven thermostat
- Full glass door
- Fold down drawer
- Alloy handle

| Model                                          | 20DME4H109           | 20DME4R109         |
|------------------------------------------------|----------------------|--------------------|
| Platform                                       | 50*60: EU            | 50*60: EU          |
| Color                                          | White                | White              |
| Control types                                  | Mechanical control   | Mechanical control |
| Cooktop                                        |                      |                    |
| Hob type/No. of burner                         | Electric hotplates/4 | Ceramic hob/4      |
| Ignition                                       | -                    | -                  |
| Oven                                           |                      |                    |
| Oven type                                      | Electric oven        | Electric oven      |
| Cavity                                         |                      |                    |
| Enamel interior                                | •                    | •                  |
| Molded rack support                            | •                    | •                  |
| Multi-rack support                             | •                    | •                  |
| Cast iron pan supports                         | -                    | -                  |
| Catalytic liners (irreplaceable)               | 0                    | 0                  |
| Cover plate & Oven door                        |                      |                    |
| Glass cover plate/backsplash                   | •                    | •                  |
| Enamel door                                    | -                    | -                  |
| Full glass door                                | •                    | •                  |
| Removable door plate                           |                      |                    |
| Convenience and safety                         |                      |                    |
| Mechanical timer/eltectric timer/digital timer | ●/-/-                | ●/-/-              |
| Pull out drawer/fixed drawer/flap down drawer  | ●/-/-                | ●/-/-              |
| Adjustable feet                                | •                    | •                  |
| Oven lamp                                      | •                    | •                  |
| Oven thermostat                                | -                    | -                  |
| Cooktop flame extinguish protection            | -                    | -                  |
| Handle material                                | Alloy                | Alloy              |
| Accessories                                    |                      |                    |
| Enamel baking tray                             | 0                    | 0                  |
| Rotisserie spit                                | •                    | •                  |
| Technical data                                 |                      |                    |
| Oven dimensions in mm (WxDxH)                  | 500x650x850          | 500*650*850        |
| Packing dimensions in mm (WxDxH)               | 540x700x910          | 540*700*910        |
| Loading quantity (20'/40'/40 HQ)               | 66/ 142/ 190         | 66/142/190         |