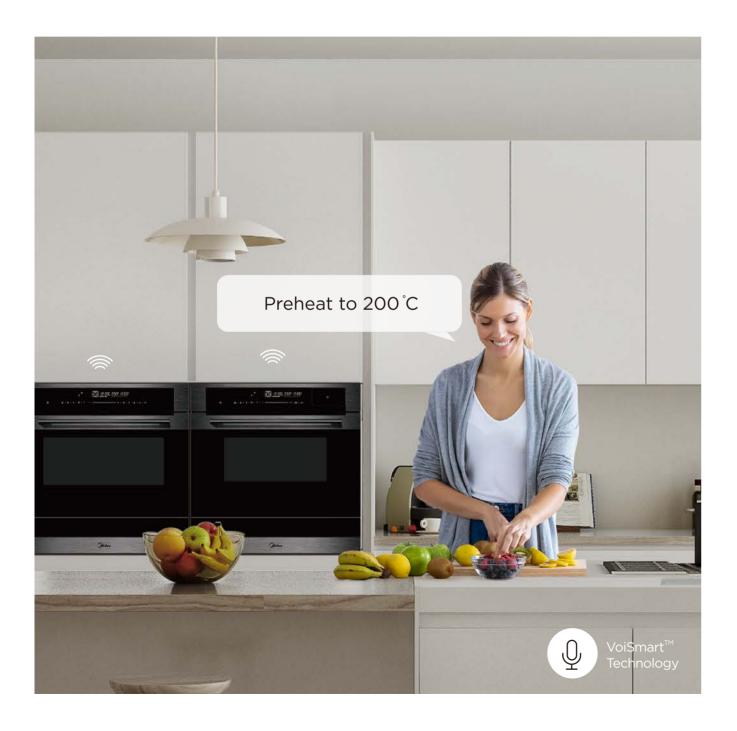

# Control on-the-go

Imagine a world where all devices are connected and can communicate and interact freely with others.

Now, with IoT integration, you can monitor and adjust the temperature of the oven while you are enjoying time with your family; or start the cleaning robot while you are on your way back home - all can be done on the mobile devices.

# VoiSmart<sup>™</sup> Technology

With Midea VoiSmart™ Technology, an advanced voice connection solution, you can talk naturally to the appliance without memorizing specific commands.

### VoiSmart™ - Basic

Speak out the command or menu, the local-voice-activated appliances instantly understand what to do next. No Internet, Bluetooth or any connection needed. All stored and happen locally.

### VoiSmart™ - Plus

Seamlessly link with the AI assistant - Google Home or Alexa with the help of VoiSmart™ - Plus.
Talk naturally to the AI assistants, and your appliances will react intelligently: from reheating a pizza, making a popcorn, to start the cleaning robot.
No button, no knot, no hassle.