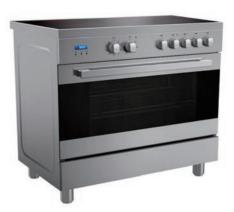

### 36QMS5GP48

- Mechanical control
- Electric oven
- 5 gas burners
- Cooktop flame extinguish protection
- One-hand electric ignition
- Oven thermostat
- Multifunction oven with 9 heating modes
- Enamel door
- Fold down drawer
- Alloy handle

### 36QMS5GP62

- Mechanical control
- Electric oven
- 5 gas burners
- Cooktop flame extinguish protection
- One-hand electric ignition
- Oven thermostat
- Multifunction oven with 9 heating modes
- Full glass door
- Fold down drawer
- Alloy handle