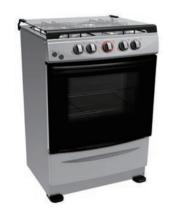

### 36QMG5G048

- Mechanical control
- Gas oven
- 5 gas burners
- Cooktop flame extinguish protection
- One-hand electric ignition
- Oven thermostat
- Full glass door
- Fold down drawer
- Alloy handle

### 36QMG5GP48

- Mechanical control
- Gas oven
- 5 gas burners
- Cooktop flame extinguish protection
- One-hand electric ignition
- Oven thermostat
- Full glass door
- Fold down drawer
- Alloy handle

| Model                                          | 20DME4H109           | 20DME4R109         |
|------------------------------------------------|----------------------|--------------------|
| Platform                                       | 50*60: EU            | 50*60: EU          |
| Color                                          | White                | White              |
| Control types                                  | Mechanical control   | Mechanical control |
| Cooktop                                        |                      |                    |
| Hob type/No. of burner                         | Electric hotplates/4 | Ceramic hob/4      |
| Ignition                                       | -                    | -                  |
| Oven                                           |                      |                    |
| Oven type                                      | Electric oven        | Electric oven      |
| Cavity                                         |                      |                    |
| Enamel interior                                | •                    | •                  |
| Molded rack support                            | •                    | •                  |
| Multi-rack support                             | •                    | •                  |
| Cast iron pan supports                         | -                    | -                  |
| Catalytic liners (irreplaceable)               | 0                    | 0                  |
| Cover plate & Oven door                        |                      |                    |
| Glass cover plate/backsplash                   | •                    | •                  |
| Enamel door                                    | -                    | -                  |
| Full glass door                                | •                    | •                  |
| Removable door plate                           |                      |                    |
| Convenience and safety                         |                      |                    |
| Mechanical timer/eltectric timer/digital timer | ●/-/-                | ●/-/-              |
| Pull out drawer/fixed drawer/flap down drawer  | ●/-/-                | ●/-/-              |
| Adjustable feet                                | •                    | •                  |
| Oven lamp                                      | •                    | •                  |
| Oven thermostat                                | -                    | -                  |
| Cooktop flame extinguish protection            | -                    | -                  |
| Handle material                                | Alloy                | Alloy              |
| Accessories                                    |                      |                    |
| Enamel baking tray                             | 0                    | 0                  |
| Rotisserie spit                                | •                    | •                  |
| Technical data                                 |                      |                    |
| Oven dimensions in mm (WxDxH)                  | 500x650x850          | 500*650*850        |
| Packing dimensions in mm (WxDxH)               | 540x700x910          | 540*700*910        |
| Loading quantity (20'/40'/40 HQ)               | 66/ 142/ 190         | 66/142/190         |