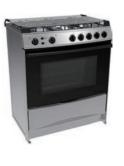

| Model                                          | 24DME4R109         | 24DMS4G113         | 24DAE3I109         |
|------------------------------------------------|--------------------|--------------------|--------------------|
| Platform                                       | 60*60: EU          | 60*60: EU          | 60*60: EU          |
| Color                                          | Stainless steel    | Stainless steel    | White              |
| Control types                                  | Mechanical control | Mechanical control | Electrical control |
| Cooktop                                        |                    |                    |                    |
| Hob type/No. of burner                         | Ceramic hob/4      | Gas burner/4       | Inductions/3       |
| Ignition                                       | -                  | -                  | -                  |
| Oven                                           |                    |                    |                    |
| Oven type                                      | Electric oven      | Electric oven      | Electric oven      |
| Cavity                                         |                    |                    |                    |
| Enamel interior                                | •                  | •                  | •                  |
| Molded rack support                            | •                  | •                  | •                  |
| Multi-rack support                             | •                  | •                  | •                  |
| Cast iron pan supports                         | -                  | -                  | -                  |
| Catalytic liners (irreplaceable)               | 0                  | 0                  | -                  |
| Cover plate & Oven door                        |                    |                    |                    |
| Glass cover plate/backsplash                   | •                  | ●/-                | -                  |
| Enamel door                                    | -                  | •                  | •                  |
| Full glass door                                | •                  | -                  | -                  |
| Removable door plate                           |                    | •                  | •                  |
| Convenience and safety                         |                    |                    |                    |
| Mechanical timer/eltectric timer/digital timer | ●/-/-              | ●/-/-              | -/●/-              |
| Pull out drawer/fixed drawer/flap down drawer  | ●/-/-              | ●/-/-              | -/●/-              |
| Adjustable feet                                | •                  | •                  | •                  |
| Oven lamp                                      | •                  | •                  | •                  |
| Oven thermostat                                | -                  | -                  | -                  |
| Cooktop flame extinguish protection            | -                  | -                  | -                  |
| Handle material                                | Alloy              | Alloy              | Alloy              |
| Accessories                                    |                    |                    |                    |
| Enamel baking tray                             | 0                  | 0                  | 0                  |
| Rotisserie spit                                | •                  | •                  | -                  |
| Technical data                                 |                    |                    |                    |
| Oven dimensions in mm (WxDxH)                  | 600*600*850        | 600*600*850        | 600*600*850        |
| Packing dimensions in mm (WxDxH)               | 640*700*910        | 640*700*910        | 640*700*910        |
| Loading quantity (20'/40'/40 HQ)               | 54/108/150         | 54/108/150         | 54/108/150         |