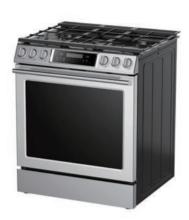

| 0                          | 0                          |
| Rotisserie spit                                | •                          | •                          | •                          |
| Technical data                                 |                            |                            |                            |
| Product dimensions in mm (WxDxH)               | 900*580*769                | 900*580*769                | 900*580*769                |
| Packing dimensions in mm (WxDxH)               | 936*696*845                | 936*696*845                | 936*696*845                |
| Loading quantity (20'/40'/40 HQ)               | 40/80/120                  | 40/80/120                  | 40/80/120                  |



# North American Style Freestanding Oven



### 30NTG5G070

- Powerful convection
- Gas oven
- 5 gas burners
- 6.1 cu. ft. capacity
- Storage drawer
- Grand view window
- Cooling door system
- Pyrolytic-Self Cleaning/Steam Easy Clean
- IOT connectivity



### 30NTE5R070

- Powerful convection
- Electric oven
- 5 Electric Ceramic burners
- 6.1 cu. ft. capacity
- Storage drawer
- Grand view window
- Cooling door system
- Pyrolytic-Self Cleaning/Steam Easy Clean
- IOT connectivity





| Model                                          | 30NTG5G070                                | 30NTE5R070                                |
|------------------------------------------------|-------------------------------------------|-------------------------------------------|
| Platform                                       | 30 inch: NA