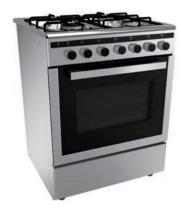

### 24DMS4G113

- Mechanical control
- Electric oven
- 4 gas burners
- Multifunction oven with 9 heating modes
- Enamel door
- Pull out drawer
- Alloy handle

### 36QMS5GP48

- Mechanical control
- Electric oven
- 5 gas burners
- Cooktop flame extinguish protection
- One-hand electric ignition
- Oven thermostat
- Multifunction oven with 9 heating modes
- Enamel door
- Fold down drawer
- Alloy handle

### 36QMS5GP62

- Mechanical control
- Electric oven
- 5 gas burners
- Cooktop flame extinguish protection
- One-hand electric ignition
- Oven thermostat
- Multifunction oven with 9 heating modes
- Full glass door
- Fold down drawer
- Alloy handle