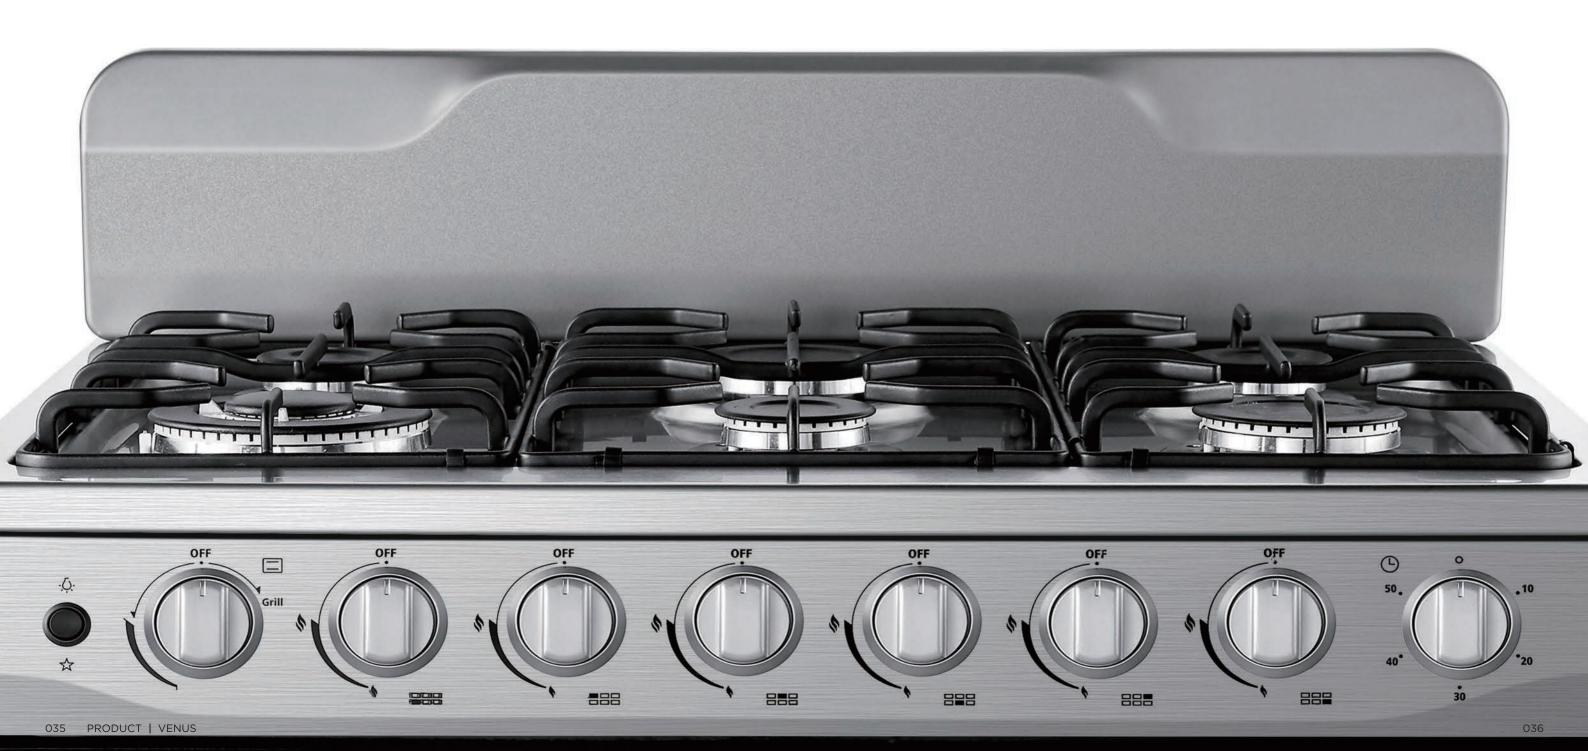

# Safe Flame failure protection

The cooktop secures your safety with flame failure protection device. If the flame is accidently extinguished, the device will block the gas flow to individual burner.

# Easy Electronic ignition

Electronic ignition allows you to use only one hand for easy igniting, with remarkable 99.9% success rate. Detection device assures burner gets ignited once gas flows out.