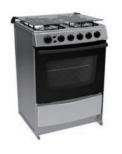

### 36QMS5GP62

- Mechanical control
- Electric oven
- 5 gas burners
- Cooktop flame extinguish protection
- One-hand electric ignition
- Oven thermostat
- Multifunction oven with 9 heating modes
- Full glass door
- Fold down drawer
- Alloy handle