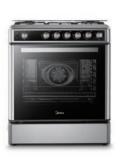

### 24DMS4G113

- Mechanical control
- Electric oven
- 4 gas burners
- Multifunction oven with 9 heating modes
- Enamel door
- Pull out drawer
- Alloy handle