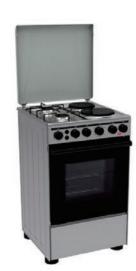

# Evenly,tasty Convection fan

The efficient heating fan enables uniform cavity heating throughout.

80051 European Style Freestanding Oven PRODUCT | EUROPEAN STYLE