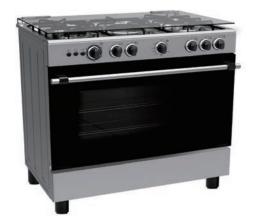

# **European Style Freestanding Oven Lineup**

### 36QMS5GP48

- Mechanical control
- Electric oven
- 5 gas burners
- Cooktop flame extinguish protection
- One-hand electric ignition
- Oven thermostat
- Multifunction oven with 9 heating modes
- Enamel door
- Fold down drawer
- Alloy handle