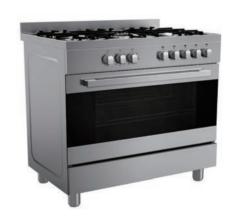

### 24DMS4G113

- Mechanical control
- Electric oven
- 4 gas burners
- Multifunction oven with 9 heating modes
- Enamel door
- Pull out drawer
- Alloy handle

### 36QMS5GP48

- Mechanical control
- Electric oven
- 5 gas burners
- Cooktop flame extinguish protection
- One-hand electric ignition
- Oven thermostat
- Multifunction oven with 9 heating modes
- Enamel door
- Fold down drawer
- Alloy handle

### 36QMG5G048

- Mechanical control
- Gas oven
- 5 gas burners
- Cooktop flame extinguish protection
- One-hand electric ignition
- Oven thermostat
- Full glass door
- Fold down drawer
- Alloy handle

### 36QMS5GP62

- Mechanical control
- Electric oven
- 5 gas burners
- Cooktop flame extinguish protection
- One-hand electric ignition
- Oven thermostat
- Multifunction oven with 9 heating modes
- Full glass door
- Fold down drawer
- Alloy handle

### 36QMG5GP48

- Mechanical control
- Gas oven
- 5 gas burners
- Cooktop flame extinguish protection
- One-hand electric ignition
- Oven thermostat
- Full glass door
- Fold down drawer
- Alloy handle

| Model                                          | 20DME4H109           | 20DME4R109         |
|------------------------------------------------|----------------------|--------------------|
| Platform                                       | 50*60: EU            | 50*60: EU          |
| Color                                          | White                | White              |
| Control types                                  | Mechanical control   | Mechanical control |
| Cooktop                                        |                      |                    |
| Hob type/No. of burner                         | Electric hotplates/4 | Ceramic hob/4      |
| Ignition                                       | -                    | -                  |
| Oven                                           |                      |                    |
| Oven type                                      | Electric oven        | Electric oven      |
| Cavity                                         |                      |                    |
| Enamel interior                                | •                    | •                  |
| Molded rack support                            | •                    | •                  |
| Multi-rack support                             | •                    | •                  |
| Cast iron pan supports                         | -                    | -                  |
| Catalytic liners (irreplaceable)               | 0                    | 0                  |
| Cover plate & Oven door                        |                      |                    |
| Glass cover plate/backsplash                   | •                    | •                  |
| Enamel door                                    | -                    | -                  |
| Full glass door                                | •                    | •                  |
| Removable door plate                           |                      |                    |
| Convenience and safety                         |                      |                    |
| Mechanical timer/eltectric timer/digital timer | ●/-/-                | ●/-/-              |
| Pull out drawer/fixed drawer/flap down drawer  | ●/-/-                | ●/-/-              |
| Adjustable feet                                | •                    | •                  |
| Oven lamp                                      | •                    | •                  |
| Oven thermostat                                | -                    | -                  |
| Cooktop flame extinguish protection            | -                    | -                  |
| Handle material                                | Alloy                | Alloy              |
| Accessories                                    |                      |                    |
| Enamel baking tray                             | 0                    | 0                  |
| Rotisserie spit                                | •                    | •                  |
| Technical data                                 |                      |                    |
| Oven dimensions in mm (WxDxH)                  | 500x650x850          | 500*650*850        |
| Packing dimensions in mm (WxDxH)               | 540x700x910          | 540*700*910        |
| Loading quantity (20'/40'/40 HQ)               | 66/ 142/ 190         | 66/142/190         |