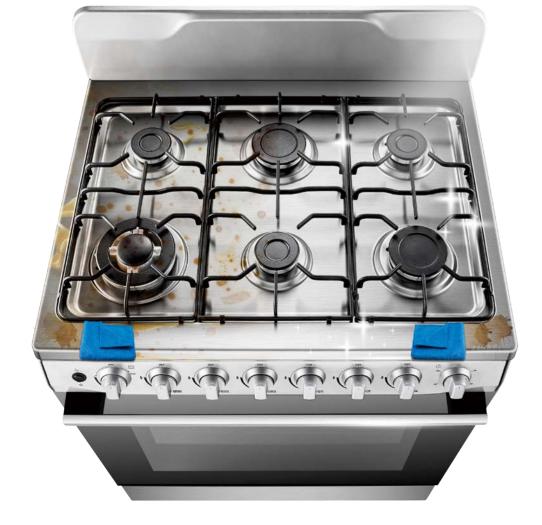

### IntelliKlean® Cooktop Panel

Our advanced coating material that makes cleaning even easier, and helps remain a long-lasting new-looking appliance.

### **Breezy Cleaning**

Invented and patented by Midea, IntelliKlean® is a cutting-edge coating material that aims to offer a unprecedented cleaning experience. Formed by dense molecule, the material protects the surface reliably. Grease and residue can hardly stay. Simply clean the surface wit a damp cloth, no arduous scrubbing and abrasive cleaners required.

## Lasting New-look

With outstanding chemical stability, IntelliKlean® coating material ensures the surface of the freestanding oven lasting shiny-looking, without corrosion or getting discolored even after long-time usage and cleaning.

### **Assuring Safety**

IntelliKlean® coating material has food-graded safety, which passes the safety regulation of FDA, LFGB and GB.

Remarkably stable chemistry property can easily withstand temperature that is over 500°C with no harmful substance discharge.