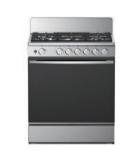

### 36QMS5GP48

- Mechanical control
- Electric oven
- 5 gas burners
- Cooktop flame extinguish protection
- One-hand electric ignition
- Oven thermostat
- Multifunction oven with 9 heating modes
- Enamel door
- Fold down drawer
- Alloy handle