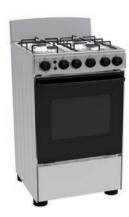

### 24DMS4G113

- Mechanical control
- Electric oven
- 4 gas burners
- Multifunction oven with 9 heating modes
- Enamel door
- Pull out drawer
- Alloy handle