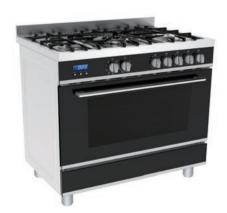

### 24DMS4G113

- Mechanical control
- Electric oven
- 4 gas burners
- Multifunction oven with 9 heating modes
- Enamel door
- Pull out drawer
- Alloy handle

### 36QMS5GP48

- Mechanical control
- Electric oven
- 5 gas burners
- Cooktop flame extinguish protection
- One-hand electric ignition
- Oven thermostat
- Multifunction oven with 9 heating modes
- Enamel door
- Fold down drawer
- Alloy handle