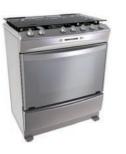

### 36QMS5GP48

- Mechanical control
- Electric oven
- 5 gas burners
- Cooktop flame extinguish protection
- One-hand electric ignition
- Oven thermostat
- Multifunction oven with 9 heating modes
- Enamel door
- Fold down drawer
- Alloy handle