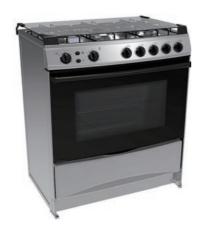

### 36QMS5GP48

- Mechanical control
- Electric oven
- 5 gas burners
- Cooktop flame extinguish protection
- One-hand electric ignition
- Oven thermostat
- Multifunction oven with 9 heating modes
- Enamel door
- Fold down drawer
- Alloy handle

### 36QMS5GP62

- Mechanical control
- Electric oven
- 5 gas burners
- Cooktop flame extinguish protection
- One-hand electric ignition
- Oven thermostat
- Multifunction oven with 9 heating modes
- Full glass door
- Fold down drawer
- Alloy handle

### 36QMG5GP48

- Mechanical control
- Gas oven
- 5 gas burners
- Cooktop flame extinguish protection
- One-hand electric ignition
- Oven thermostat
- Full glass door
- Fold down drawer
- Alloy handle

| Model                                          | 20DME4H109           | 20DME4R109         |
|------------------------------------------------|----------------------|--------------------|
| Platform                                       | 50*60: EU            | 50*60: EU          |
| Color                                          | White                | White              |
| Control types                                  | Mechanical control   | Mechanical control |
| Cooktop                                        |                      |                    |
| Hob type/No. of burner                         | Electric hotplates/4 | Ceramic hob/4      |
| Ignition                                       | -                    | -                  |
| Oven                                           |                      |                    |
| Oven type                                      | Electric oven        | Electric oven      |
| Cavity                                         |                      |                    |
| Enamel interior                                | •                    | •                  |
| Molded rack support                            | •                    | •                  |
| Multi-rack support                             | •                    | •                  |
| Cast iron pan supports                         | -                    | -                  |
| Catalytic liners (irreplaceable)               | 0                    | 0                  |
| Cover plate & Oven door                        |                      |                    |
| Glass cover plate/backsplash                   | •                    | •                  |
| Enamel door                                    | -                    | -                  |
| Full glass door                                | •                    | •                  |
| Removable door plate                           |                      |                    |
| Convenience and safety                         |                      |                    |
| Mechanical timer/eltectric timer/digital timer | ●/-/-                | ●/-/-              |
| Pull out drawer/fixed drawer/flap down drawer  | ●/-/-                | ●/-/-              |
| Adjustable feet                                | •                    | •                  |
| Oven lamp                                      | •                    | •                  |
| Oven thermostat                                | -                    | -                  |
| Cooktop flame extinguish protection            | -                    | -                  |
| Handle material                                | Alloy                | Alloy              |
| Accessories                                    |                      |                    |
| Enamel baking tray                             | 0                    | 0                  |
| Rotisserie spit                                | •                    | •                  |
| Technical data                                 |                      |                    |
| Oven dimensions in mm (WxDxH)                  | 500x650x850          | 500*650*850        |
| Packing dimensions in mm (WxDxH)               | 540x700x910          | 540*700*910        |
| Loading quantity (20'/40'/40 HQ)               | 66/ 142/ 190         | 66/142/190         |