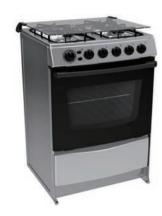

### 36QMS5GP48

- Mechanical control
- Electric oven
- 5 gas burners
- Cooktop flame extinguish protection
- One-hand electric ignition
- Oven thermostat
- Multifunction oven with 9 heating modes
- Enamel door
- Fold down drawer
- Alloy handle

### 36QMS5GP62

- Mechanical control
- Electric oven
- 5 gas burners
- Cooktop flame extinguish protection
- One-hand electric ignition
- Oven thermostat
- Multifunction oven with 9 heating modes
- Full glass door
- Fold down drawer
- Alloy handle