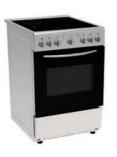

### 24DME4I113

- Mechanical control
- Electric oven
- 4 inductions
- Multifunction oven with 9 heating modes
- Enamel door
- Pull out drawer
- Alloy handle

### 24DAE4I113

- Electrical control
- Electric oven
- 4 inductions
- Multifunction oven with 9 heating modes
- Full glass door
- Pull out drawer
- Alloy handle