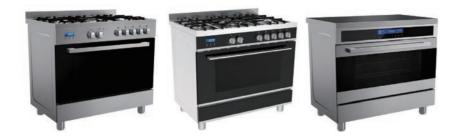

### 24DMS4G113

- Mechanical control
- Electric oven
- 4 gas burners
- Multifunction oven with 9 heating modes
- Enamel door
- Pull out drawer
- Alloy handle

### 36QMS5GP48

- Mechanical control
- Electric oven
- 5 gas burners
- Cooktop flame extinguish protection
- One-hand electric ignition
- Oven thermostat
- Multifunction oven with 9 heating modes
- Enamel door
- Fold down drawer
- Alloy handle

### 36QME5RP48

- Mechanical control
- Electric oven
- 5 ceramic hobs
- Oven thermostat
- Multifunction oven with 9 heating modes
- Full glass door
- Fold down drawer
- Alloy handle

### 36QMG5G048

- Mechanical control
- Gas oven
- 5 gas burners
- Cooktop flame extinguish protection
- One-hand electric ignition
- Oven thermostat
- Full glass door
- Fold down drawer
- Alloy handle

### 36QMS5GP62

- Mechanical control
- Electric oven
- 5 gas burners
- Cooktop flame extinguish protection
- One-hand electric ignition
- Oven thermostat
- Multifunction oven with 9 heating modes
- Full glass door
- Fold down drawer
- Alloy handle

### 36QMG5GP48

- Mechanical control
- Gas oven
- 5 gas burners
- Cooktop flame extinguish protection
- One-hand electric ignition
- Oven thermostat
- Full glass door
- Fold down drawer
- Alloy handle

| Model                                          | 20DME4H109           | 20DME4R109         |
|------------------------------------------------|----------------------|--------------------|
| Platform                                       | 50*60: EU            | 50*60: EU          |
| Color                                          | White                | White              |
| Control types                                  | Mechanical control   | Mechanical control |
| Cooktop                                        |                      |                    |
| Hob type/No. of burner                         | Electric hotplates/4 | Ceramic hob/4      |
| Ignition                                       | -                    | -                  |
| Oven                                           |                      |                    |
| Oven type                                      | Electric oven        | Electric oven      |
| Cavity                                         |                      |                    |
| Enamel interior                                | •                    | •                  |
| Molded rack support                            | •                    | •                  |
| Multi-rack support                             | •                    | •                  |
| Cast iron pan supports                         | -                    | -                  |
| Catalytic liners (irreplaceable)               | 0                    | 0                  |
| Cover plate & Oven door                        |                      |                    |
| Glass cover plate/backsplash                   | •                    | •                  |
| Enamel door                                    | -                    | -                  |
| Full glass door                                | •                    | •                  |
| Removable door plate                           |                      |                    |
| Convenience and safety                         |                      |                    |
| Mechanical timer/eltectric timer/digital timer | ●/-/-                | ●/-/-              |
| Pull out drawer/fixed drawer/flap down drawer  | ●/-/-                | ●/-/-              |
| Adjustable feet                                | •                    | •                  |
| Oven lamp                                      | •                    | •                  |
| Oven thermostat                                | -                    | -                  |
| Cooktop flame extinguish protection            | -                    | -                  |
| Handle material                                | Alloy                | Alloy              |
| Accessories                                    |                      |                    |
| Enamel baking tray                             | 0                    | 0                  |
| Rotisserie spit                                | •                    | •                  |
| Technical data                                 |                      |                    |
| Oven dimensions in mm (WxDxH)                  | 500x650x850          | 500*650*850        |
| Packing dimensions in mm (WxDxH)               | 540x700x910          | 540*700*910        |
| Loading quantity (20'/40'/40 HQ)               | 66/ 142/ 190         | 66/142/190         |