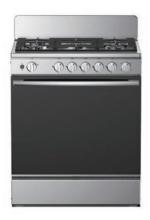

# Safe Flame failure protection

The cooktop secures your safety with flame failure protection device. If the flame is accidently extinguished, the device will block the gas flow to individual burner.

# Easy Electronic ignition

Electronic ignition allows you to use only one hand for easy igniting, with remarkable 99.9% success rate. Detection device assures burner gets ignited once gas flows out.