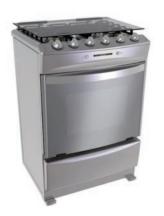

### 24DMS4G113

- Mechanical control
- Electric oven
- 4 gas burners
- Multifunction oven with 9 heating modes
- Enamel door
- Pull out drawer
- Alloy handle