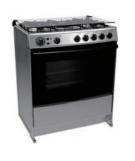

| Model                                          | 24DAE4I113         | 24DME4H109           | 24DME4I113         |
|------------------------------------------------|--------------------|----------------------|--------------------|
| Platform                                       | 60*60: EU          | 60*60: EU            | 60*60: EU          |
| Color                                          | White              | Stainless steel      | Stainless steel    |
| Control types                                  | Electrical control | Mechanical control   | Mechanical control |
| Cooktop                                        |                    |                      |                    |
| Hob type/No. of burner                         | Induction/4        | Electric hotplates/4 | Induction/4        |
| Ignition                                       | -                  | -                    | -                  |
| Oven                                           |                    |                      |                    |
| Oven type                                      | Electric oven      | Electric oven        | Electric oven      |
| Cavity                                         |                    |                      |                    |
| Enamel interior                                | •                  | •                    | •                  |
| Molded rack support                            | •                  | •                    | •                  |
| Multi-rack support                             | •                  | •                    | •                  |
| Cast iron pan supports                         | -                  | -                    | -                  |
| Catalytic liners (irreplaceable)               | 0                  | 0                    | 0                  |
| Cover plate & Oven door                        |                    |                      |                    |
| Glass cover plate/backsplash                   | -                  | •                    | •                  |
| Enamel door                                    | •                  | -                    | -                  |
| Full glass door                                | •                  | •                    | •                  |
| Removable door plate                           |                    |                      |                    |
| Convenience and safety                         |                    |                      |                    |
| Mechanical timer/eltectric timer/digital timer | -/•/-              | ●/-/-                | ●/-/-              |
| Pull out drawer/fixed drawer/flap down drawer  | ●/-/-              | •/-/-                | ●/-/-              |
| Adjustable feet                                | •                  | •                    | •                  |
| Oven lamp                                      | •                  | •                    | •                  |
| Oven thermostat                                | -                  | -                    | -                  |
| Cooktop flame extinguish protection            | -                  | -                    | -                  |
| Handle material                                | Alloy              | Alloy                | Alloy              |
| Accessories                                    |                    |                      |                    |
| Enamel baking tray                             | 0                  | 0                    | 0                  |
| Rotisserie spit                                | •                  | •                    | •                  |
| Technical data                                 |                    |                      |                    |
| Oven dimensions in mm (WxDxH)                  | 600*600*850        | 600*600*850          | 600*600*850        |
| Packing dimensions in mm (WxDxH)               | 640*700*910        | 640*700*910          | 640*700*910        |
| Loading quantity (20'/40'/40 HQ)               | 54/108/150         | 54/108/150           | 54/108/150         |