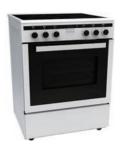

### 20DME4R109

- Mechanical control
- Electric oven
- 4 ceramic hobs
- Multifunction oven with 9 heating modes
- Enamel door
- Pull out drawer
- Alloy handle

### 24DME4R109

- Mechanical control
- Electric oven
- 4 ceramic hobs
- Multifunction oven with 9 heating modes
- Enamel door
- Pull out drawer
- Alloy handle