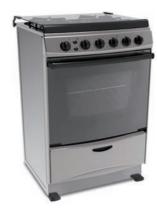

### 36QME5RP48

- Mechanical control
- Electric oven
- 5 ceramic hobs
- Oven thermostat
- Multifunction oven with 9 heating modes
- Full glass door
- Fold down drawer
- Alloy handle