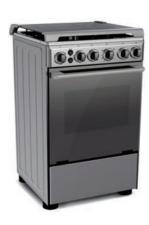

### 36QMS5GP48

- Mechanical control
- Electric oven
- 5 gas burners
- Cooktop flame extinguish protection
- One-hand electric ignition
- Oven thermostat
- Multifunction oven with 9 heating modes
- Enamel door
- Fold down drawer
- Alloy handle

### 36QMS5GP62

- Mechanical control
- Electric oven
- 5 gas burners
- Cooktop flame extinguish protection
- One-hand electric ignition
- Oven thermostat
- Multifunction oven with 9 heating modes
- Full glass door
- Fold down drawer
- Alloy handle