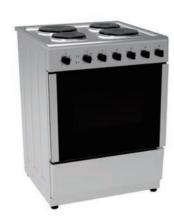

### 20DME4H109

- Mechanical control
- Electric oven
- 4 electric hotplates
- Multifunction oven with 9 heating modes
- Enamel door
- Pull out drawer
- Alloy handle

### 24DME4H109

- Mechanical control
- Electric oven
- 4 electric hotplates
- Multifunction oven with 9 heating modes
- Enamel door
- Pull out drawer
- Alloy handle