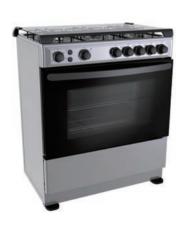

### 36QMS5GP48

- Mechanical control
- Electric oven
- 5 gas burners
- Cooktop flame extinguish protection
- One-hand electric ignition
- Oven thermostat
- Multifunction oven with 9 heating modes
- Enamel door
- Fold down drawer
- Alloy handle

### 36QMS5GP62

- Mechanical control
- Electric oven
- 5 gas burners
- Cooktop flame extinguish protection
- One-hand electric ignition
- Oven thermostat
- Multifunction oven with 9 heating modes
- Full glass door
- Fold down drawer
- Alloy handle

### 36QMG5GP48

- Mechanical control
- Gas oven
- 5 gas burners
- Cooktop flame extinguish protection
- One-hand electric ignition
- Oven thermostat
- Full glass door
- Fold down drawer
- Alloy handle

| Model                                          | 20DME4H109           | 20DME4R109         |
|------------------------------------------------|----------------------|--------------------|
| Platform                                       | 50*60: EU            | 50*60: EU          |
| Color                                          | White                | White              |
| Control types                                  | Mechanical control   | Mechanical control |
| Cooktop                                        |                      |                    |
| Hob type/No. of burner                         | Electric hotplates/4 | Ceramic hob/4      |
| Ignition                                       | -                    | -                  |
| Oven                                           |                      |                    |
| Oven type                                      | Electric oven        | Electric oven      |
| Cavity                                         |                      |                    |
| Enamel interior                                | •                    | •                  |
| Molded rack support                            | •                    | •                  |
| Multi-rack support                             | •                    | •                  |
| Cast iron pan supports                         | -                    | -                  |
| Catalytic liners (irreplaceable)               | 0                    | 0                  |
| Cover plate & Oven door                        |                      |                    |
| Glass cover plate/backsplash                   | •                    | •                  |
| Enamel door                                    | -                    | -                  |
| Full glass door                                | •                    | •                  |
| Removable door plate                           |                      |                    |
| Convenience and safety                         |                      |                    |
| Mechanical timer/eltectric timer/digital timer | ●/-/-                | ●/-/-              |
| Pull out drawer/fixed drawer/flap down drawer  | ●/-/-                | ●/-/-              |
| Adjustable feet                                | •                    | •                  |
| Oven lamp                                      | •                    | •                  |
| Oven thermostat                                | -                    | -                  |
| Cooktop flame extinguish protection            | -                    | -                  |
| Handle material                                | Alloy                | Alloy              |
| Accessories                                    |                      |                    |
| Enamel baking tray                             | 0                    | 0                  |
| Rotisserie spit                                | •                    | •                  |
| Technical data                                 |                      |                    |
| Oven dimensions in mm (WxDxH)                  | 500x650x850          | 500*650*850        |
| Packing dimensions in mm (WxDxH)               | 540x700x910          | 540*700*910        |
| Loading quantity (20'/40'/40 HQ)               | 66/ 142/ 190         | 66/142/190         |