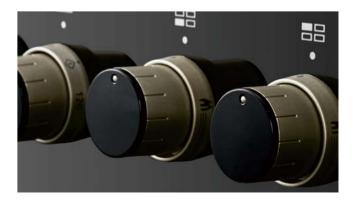

# Elegant, Efficient And Effortless New Knobs Style

Newly-designed knobs can be rotated with the decorating ring simultaneously, or on their own. Heat resistance, durable, and elegant.