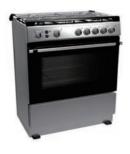

### 24DMS4G113

- Mechanical control
- Electric oven
- 4 gas burners
- Multifunction oven with 9 heating modes
- Enamel door
- Pull out drawer
- Alloy handle