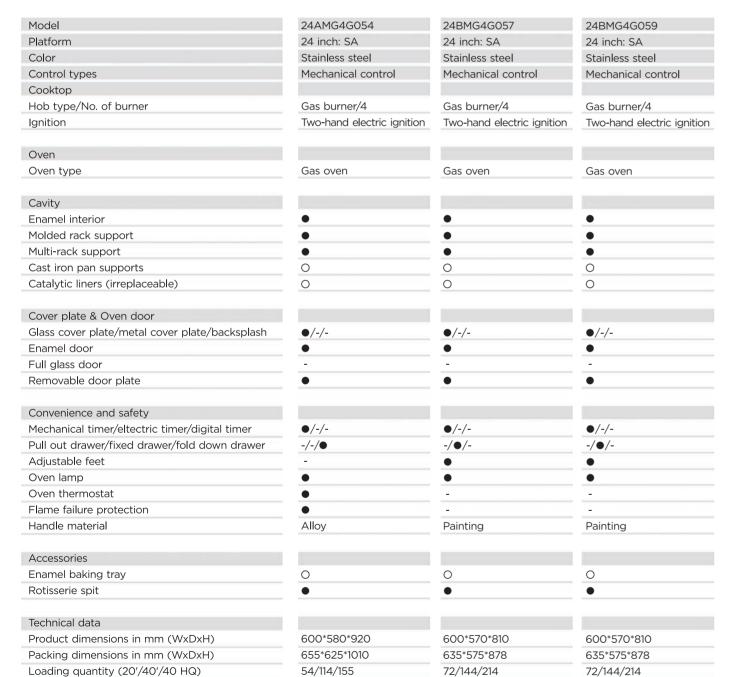

### 36QMG5GP48

- Mechanical control
- Gas oven
- 5 gas burners
- Cooktop flame extinguish protection
- One-hand electric ignition
- Oven thermostat
- Full glass door
- Fold down drawer
- Alloy handle

| Model                                          | 20DME4H109           | 20DME4R109         |
|------------------------------------------------|----------------------|--------------------|
| Platform                                       | 50*60: EU            | 50*60: EU          |
| Color                                          | White                | White              |
| Control types                                  | Mechanical control   | Mechanical control |
| Cooktop                                        |                      |                    |
| Hob type/No. of burner                         | Electric hotplates/4 | Ceramic hob/4      |
| Ignition                                       | -                    | -                  |
| Oven                                           |                      |                    |
| Oven type                                      | Electric oven        | Electric oven      |
| Cavity                                         |                      |                    |
| Enamel interior                                | •                    | •                  |
| Molded rack support                            | •                    | •                  |
| Multi-rack support                             | •                    | •                  |
| Cast iron pan supports                         | -                    | -                  |
| Catalytic liners (irreplaceable)               | 0                    | 0                  |
| Cover plate & Oven door                        |                      |                    |
| Glass cover plate/backsplash                   | •                    | •                  |
| Enamel door                                    | -                    | -                  |
| Full glass door                                | •                    | •                  |
| Removable door plate                           |                      |                    |
| Convenience and safety                         |                      |                    |
| Mechanical timer/eltectric timer/digital timer | ●/-/-                | ●/-/-              |
| Pull out drawer/fixed drawer/flap down drawer  | ●/-/-                | ●/-/-              |
| Adjustable feet                                | •                    | •                  |
| Oven lamp                                      | •                    | •                  |
| Oven thermostat                                | -                    | -                  |
| Cooktop flame extinguish protection            | -                    | -                  |
| Handle material                                | Alloy                | Alloy              |
| Accessories                                    |                      |                    |
| Enamel baking tray                             | 0                    | 0                  |
| Rotisserie spit                                | •                    | •                  |
| Technical data                                 |                      |                    |
| Oven dimensions in mm (WxDxH)                  | 500x650x850          | 500*650*850        |
| Packing dimensions in mm (WxDxH)               | 540x700x910          | 540*700*910        |
| Loading quantity (20'/40'/40 HQ)               | 66/ 142/ 190         | 66/142/190         |