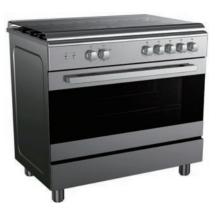

### 36QME5RP48

- Mechanical control
- Electric oven
- 5 ceramic hobs
- Oven thermostat
- Multifunction oven with 9 heating modes
- Full glass door
- Fold down drawer
- Alloy handle

### 36QMG5GP48

- Mechanical control
- Gas oven
- 5 gas burners
- Cooktop flame extinguish protection
- One-hand electric ignition
- Oven thermostat
- Full glass door
- Fold down drawer
- Alloy handle

| Model                                          | 20DME4H109           | 20DME4R109         |
|------------------------------------------------|----------------------|--------------------|
| Platform                                       | 50*60: EU            | 50*60: EU          |
| Color                                          | White                | White              |
| Control types                                  | Mechanical control   | Mechanical control |
| Cooktop                                        |                      |                    |
| Hob type/No. of burner                         | Electric hotplates/4 | Ceramic hob/4      |
| Ignition                                       | -                    | -                  |
| Oven                                           |                      |                    |
| Oven type                                      | Electric oven        | Electric oven      |
| Cavity                                         |                      |                    |
| Enamel interior                                | •                    | •                  |
| Molded rack support                            | •                    | •                  |
| Multi-rack support                             | •                    | •                  |
| Cast iron pan supports                         | -                    | -                  |
| Catalytic liners (irreplaceable)               | 0                    | 0                  |
| Cover plate & Oven door                        |                      |                    |
| Glass cover plate/backsplash                   | •                    | •                  |
| Enamel door                                    | -                    | -                  |
| Full glass door                                | •                    | •                  |
| Removable door plate                           |                      |                    |
| Convenience and safety                         |                      |                    |
| Mechanical timer/eltectric timer/digital timer | ●/-/-                | ●/-/-              |
| Pull out drawer/fixed drawer/flap down drawer  | ●/-/-                | ●/-/-              |
| Adjustable feet                                | •                    | •                  |
| Oven lamp                                      | •                    | •                  |
| Oven thermostat                                | -                    | -                  |
| Cooktop flame extinguish protection            | -                    | -                  |
| Handle material                                | Alloy                | Alloy              |
| Accessories                                    |                      |                    |
| Enamel baking tray                             | 0                    | 0                  |
| Rotisserie spit                                | •                    | •                  |
| Technical data                                 |                      |                    |
| Oven dimensions in mm (WxDxH)                  | 500x650x850          | 500*650*850        |
| Packing dimensions in mm (WxDxH)               | 540x700x910          | 540*700*910        |
| Loading quantity (20'/40'/40 HQ)               | 66/ 142/ 190         | 66/142/190         |