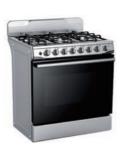

### 24DMS4G113

- Mechanical control
- Electric oven
- 4 gas burners
- Multifunction oven with 9 heating modes
- Enamel door
- Pull out drawer
- Alloy handle

### 36QMS5GP48

- Mechanical control
- Electric oven
- 5 gas burners
- Cooktop flame extinguish protection
- One-hand electric ignition
- Oven thermostat
- Multifunction oven with 9 heating modes
- Enamel door
- Fold down drawer
- Alloy handle

### 36QMS5GP62

- Mechanical control
- Electric oven
- 5 gas burners
- Cooktop flame extinguish protection
- One-hand electric ignition
- Oven thermostat
- Multifunction oven with 9 heating modes
- Full glass door
- Fold down drawer
- Alloy handle

### 36QMG5GP48

- Mechanical control
- Gas oven
- 5 gas burners
- Cooktop flame extinguish protection
- One-hand electric ignition
- Oven thermostat
- Full glass door
- Fold down drawer
- Alloy handle

| Model                                          | 20DME4H109           | 20DME4R109         |
|------------------------------------------------|----------------------|--------------------|
| Platform                                       | 50*60: EU            | 50*60: EU          |
| Color                                          | White                | White              |
| Control types                                  | Mechanical control   | Mechanical control |
| Cooktop                                        |                      |                    |
| Hob type/No. of burner                         | Electric hotplates/4 | Ceramic hob/4      |
| Ignition                                       | -                    | -                  |
| Oven                                           |                      |                    |
| Oven type                                      | Electric oven        | Electric oven      |
| Cavity                                         |                      |                    |
| Enamel interior                                | •                    | •                  |
| Molded rack support                            | •                    | •                  |
| Multi-rack support                             | •                    | •                  |
| Cast iron pan supports                         | -                    | -                  |
| Catalytic liners (irreplaceable)               | 0                    | 0                  |
| Cover plate & Oven door                        |                      |                    |
| Glass cover plate/backsplash                   | •                    | •                  |
| Enamel door                                    | -                    | -                  |
| Full glass door                                | •                    | •                  |
| Removable door plate                           |                      |                    |
| Convenience and safety                         |                      |                    |
| Mechanical timer/eltectric timer/digital timer | ●/-/-                | ●/-/-              |
| Pull out drawer/fixed drawer/flap down drawer  | ●/-/-                | ●/-/-              |
| Adjustable feet                                | •                    | •                  |
| Oven lamp                                      | •                    | •                  |
| Oven thermostat                                | -                    | -                  |
| Cooktop flame extinguish protection            | -                    | -                  |
| Handle material                                | Alloy                | Alloy              |
| Accessories                                    |                      |                    |
| Enamel baking tray                             | 0                    | 0                  |
| Rotisserie spit                                | •                    | •                  |
| Technical data                                 |                      |                    |
| Oven dimensions in mm (WxDxH)                  | 500x650x850          | 500*650*850        |
| Packing dimensions in mm (WxDxH)               | 540x700x910          | 540*700*910        |
| Loading quantity (20'/40'/40 HQ)               | 66/ 142/ 190         | 66/142/190         |