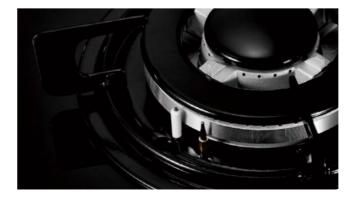

# Safe Flame failure protection

The cooktop secures your safety with flame failure protection device. If the flame is accidently extinguished, the device will block the gas flow to individual burner.

# Easy Electronic ignition

Electronic ignition allows you to use only one hand for easy igniting, with remarkable 99.9% success rate. Detection device assures burner gets ignited once gas flows out.