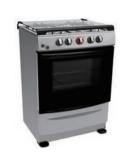

### 24DMS4G113

- Mechanical control
- Electric oven
- 4 gas burners
- Multifunction oven with 9 heating modes
- Enamel door
- Pull out drawer
- Alloy handle