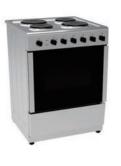

### 20DME4H109

- Mechanical control
- Electric oven
- 4 electric hotplates
- Multifunction oven with 9 heating modes
- Enamel door
- Pull out drawer
- Alloy handle

### 24DME4H109

- Mechanical control
- Electric oven
- 4 electric hotplates
- Multifunction oven with 9 heating modes
- Enamel door
- Pull out drawer
- Alloy handle