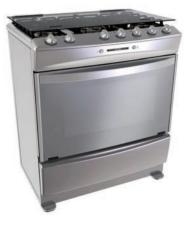

### 36QMS5GP48

- Mechanical control
- Electric oven
- 5 gas burners
- Cooktop flame extinguish protection
- One-hand electric ignition
- Oven thermostat
- Multifunction oven with 9 heating modes
- Enamel door
- Fold down drawer
- Alloy handle

### 36QMS5GP62

- Mechanical control
- Electric oven
- 5 gas burners
- Cooktop flame extinguish protection
- One-hand electric ignition
- Oven thermostat
- Multifunction oven with 9 heating modes
- Full glass door
- Fold down drawer
- Alloy handle

### 36QMG5GP48

- Mechanical control
- Gas oven
- 5 gas burners
- Cooktop flame extinguish protection
- One-hand electric ignition
- Oven thermostat
- Full glass door
- Fold down drawer
- Alloy handle

| Model                                          | 20DME4H109           | 20DME4R109         |
|------------------------------------------------|----------------------|--------------------|
| Platform                                       | 50*60: EU            | 50*60: EU          |
| Color                                          | White                | White              |
| Control types                                  | Mechanical control   | Mechanical control |
| Cooktop                                        |                      |                    |
| Hob type/No. of burner                         | Electric hotplates/4 | Ceramic hob/4      |
| Ignition                                       | -                    | -                  |
| Oven                                           |                      |                    |
| Oven type                                      | Electric oven        | Electric oven      |
| Cavity                                         |                      |                    |
| Enamel interior                                | •                    | •                  |
| Molded rack support                            | •                    | •                  |
| Multi-rack support                             | •                    | •                  |
| Cast iron pan supports                         | -                    | -                  |
| Catalytic liners (irreplaceable)               | 0                    | 0                  |
| Cover plate & Oven door                        |                      |                    |
| Glass cover plate/backsplash                   | •                    | •                  |
| Enamel door                                    | -                    | -                  |
| Full glass door                                | •                    | •                  |
| Removable door plate                           |                      |                    |
| Convenience and safety                         |                      |                    |
| Mechanical timer/eltectric timer/digital timer | ●/-/-                | ●/-/-              |
| Pull out drawer/fixed drawer/flap down drawer  | ●/-/-                | ●/-/-              |
| Adjustable feet                                | •                    | •                  |
| Oven lamp                                      | •                    | •                  |
| Oven thermostat                                | -                    | -                  |
| Cooktop flame extinguish protection            | -                    | -                  |
| Handle material                                | Alloy                | Alloy              |
| Accessories                                    |                      |                    |
| Enamel baking tray                             | 0                    | 0                  |
| Rotisserie spit                                | •                    | •                  |
| Technical data                                 |                      |                    |
| Oven dimensions in mm (WxDxH)                  | 500x650x850          | 500*650*850        |
| Packing dimensions in mm (WxDxH)               | 540x700x910          | 540*700*910        |
| Loading quantity (20'/40'/40 HQ)               | 66/ 142/ 190         | 66/142/190         |