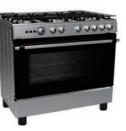

### 24DMS4G113

- Mechanical control
- Electric oven
- 4 gas burners
- Multifunction oven with 9 heating modes
- Enamel door
- Pull out drawer
- Alloy handle

### 36QMS5GP48

- Mechanical control
- Electric oven
- 5 gas burners
- Cooktop flame extinguish protection
- One-hand electric ignition
- Oven thermostat
- Multifunction oven with 9 heating modes
- Enamel door
- Fold down drawer
- Alloy handle

### 36QMG5G048

- Mechanical control
- Gas oven
- 5 gas burners
- Cooktop flame extinguish protection
- One-hand electric ignition
- Oven thermostat
- Full glass door
- Fold down drawer
- Alloy handle

### 36QMS5GP62

- Mechanical control
- Electric oven
- 5 gas burners
- Cooktop flame extinguish protection
- One-hand electric ignition
- Oven thermostat
- Multifunction oven with 9 heating modes
- Full glass door
- Fold down drawer
- Alloy handle

### 36QMG5GP48

- Mechanical control
- Gas oven
- 5 gas burners
- Cooktop flame extinguish protection
- One-hand electric ignition
- Oven thermostat
- Full glass door
- Fold down drawer
- Alloy handle

| Model                                          | 20DME4H109           | 20DME4R109         |
|------------------------------------------------|----------------------|--------------------|
| Platform                                       | 50*60: EU            | 50*60: EU          |
| Color                                          | White                | White              |
| Control types                                  | Mechanical control   | Mechanical control |
| Cooktop                                        |                      |                    |
| Hob type/No. of burner                         | Electric hotplates/4 | Ceramic hob/4      |
| Ignition                                       | -                    | -                  |
| Oven                                           |                      |                    |
| Oven type                                      | Electric oven        | Electric oven      |
| Cavity                                         |                      |                    |
| Enamel interior                                | •                    | •                  |
| Molded rack support                            | •                    | •                  |
| Multi-rack support                             | •                    | •                  |
| Cast iron pan supports                         | -                    | -                  |
| Catalytic liners (irreplaceable)               | 0                    | 0                  |
| Cover plate & Oven door                        |                      |                    |
| Glass cover plate/backsplash                   | •                    | •                  |
| Enamel door                                    | -                    | -                  |
| Full glass door                                | •                    | •                  |
| Removable door plate                           |                      |                    |
| Convenience and safety                         |                      |                    |
| Mechanical timer/eltectric timer/digital timer | ●/-/-                | ●/-/-              |
| Pull out drawer/fixed drawer/flap down drawer  | ●/-/-                | ●/-/-              |
| Adjustable feet                                | •                    | •                  |
| Oven lamp                                      | •                    | •                  |
| Oven thermostat                                | -                    | -                  |
| Cooktop flame extinguish protection            | -                    | -                  |
| Handle material                                | Alloy                | Alloy              |
| Accessories                                    |                      |                    |
| Enamel baking tray                             | 0                    | 0                  |
| Rotisserie spit                                | •                    | •                  |
| Technical data                                 |                      |                    |
| Oven dimensions in mm (WxDxH)                  | 500x650x850          | 500*650*850        |
| Packing dimensions in mm (WxDxH)               | 540x700x910          | 540*700*910        |
| Loading quantity (20'/40'/40 HQ)               | 66/ 142/ 190         | 66/142/190         |