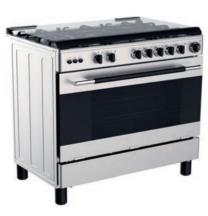

### 24DMS4G113

- Mechanical control
- Electric oven
- 4 gas burners
- Multifunction oven with 9 heating modes
- Enamel door
- Pull out drawer
- Alloy handle

### 36QMS5GP48

- Mechanical control
- Electric oven
- 5 gas burners
- Cooktop flame extinguish protection
- One-hand electric ignition
- Oven thermostat
- Multifunction oven with 9 heating modes
- Enamel door
- Fold down drawer
- Alloy handle

### 36QMG5G048

- Mechanical control
- Gas oven
- 5 gas burners
- Cooktop flame extinguish protection
- One-hand electric ignition
- Oven thermostat
- Full glass door
- Fold down drawer
- Alloy handle

### 36QMS5GP62

- Mechanical control
- Electric oven
- 5 gas burners
- Cooktop flame extinguish protection
- One-hand electric ignition
- Oven thermostat
- Multifunction oven with 9 heating modes
- Full glass door
- Fold down drawer
- Alloy handle

### 36QMG5GP48

- Mechanical control
- Gas oven
- 5 gas burners
- Cooktop flame extinguish protection
- One-hand electric ignition
- Oven thermostat
- Full glass door
- Fold down drawer
- Alloy handle

| Model                                          | 20DME4H109           | 20DME4R109         |
|------------------------------------------------|----------------------|--------------------|
| Platform                                       | 50*60: EU            | 50*60: EU          |
| Color                                          | White                | White              |
| Control types                                  | Mechanical control   | Mechanical control |
| Cooktop                                        |                      |                    |
| Hob type/No. of burner                         | Electric hotplates/4 | Ceramic hob/4      |
| Ignition                                       | -                    | -                  |
| Oven                                           |                      |                    |
| Oven type                                      | Electric oven        | Electric oven      |
| Cavity                                         |                      |                    |
| Enamel interior                                | •                    | •                  |
| Molded rack support                            | •                    | •                  |
| Multi-rack support                             | •                    | •                  |
| Cast iron pan supports                         | -                    | -                  |
| Catalytic liners (irreplaceable)               | 0                    | 0                  |
| Cover plate & Oven door                        |                      |                    |
| Glass cover plate/backsplash                   | •                    | •                  |
| Enamel door                                    | -                    | -                  |
| Full glass door                                | •                    | •                  |
| Removable door plate                           |                      |                    |
| Convenience and safety                         |                      |                    |
| Mechanical timer/eltectric timer/digital timer | ●/-/-                | ●/-/-              |
| Pull out drawer/fixed drawer/flap down drawer  | ●/-/-                | ●/-/-              |
| Adjustable feet                                | •                    | •                  |
| Oven lamp                                      | •                    | •                  |
| Oven thermostat                                | -                    | -                  |
| Cooktop flame extinguish protection            | -                    | -                  |
| Handle material                                | Alloy                | Alloy              |
| Accessories                                    |                      |                    |
| Enamel baking tray                             | 0                    | 0                  |
| Rotisserie spit                                | •                    | •                  |
| Technical data                                 |                      |                    |
| Oven dimensions in mm (WxDxH)                  | 500x650x850          | 500*650*850        |
| Packing dimensions in mm (WxDxH)               | 540x700x910          | 540*700*910        |
| Loading quantity (20'/40'/40 HQ)               | 66/ 142/ 190         | 66/142/190         |