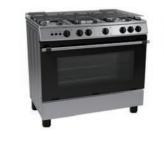

### 36QMS5GP62

- Mechanical control
- Electric oven
- 5 gas burners
- Cooktop flame extinguish protection
- One-hand electric ignition
- Oven thermostat
- Multifunction oven with 9 heating modes
- Full glass door
- Fold down drawer
- Alloy handle