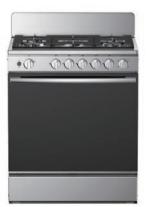

### 24DMS4G113

- Mechanical control
- Electric oven
- 4 gas burners
- Multifunction oven with 9 heating modes
- Enamel door
- Pull out drawer
- Alloy handle

### 36QMS5GP48

- Mechanical control
- Electric oven
- 5 gas burners
- Cooktop flame extinguish protection
- One-hand electric ignition
- Oven thermostat
- Multifunction oven with 9 heating modes
- Enamel door
- Fold down drawer
- Alloy handle

### 36QMS5GP62

- Mechanical control
- Electric oven
- 5 gas burners
- Cooktop flame extinguish protection
- One-hand electric ignition
- Oven thermostat
- Multifunction oven with 9 heating modes
- Full glass door
- Fold down drawer
- Alloy handle

### 36QMG5GP48

- Mechanical control
- Gas oven
- 5 gas burners
- Cooktop flame extinguish protection
- One-hand electric ignition
- Oven thermostat
- Full glass door
- Fold down drawer
- Alloy handle

| Model                                          | 20DME4H109           | 20DME4R109         |
|------------------------------------------------|----------------------|--------------------|
| Platform                                       | 50*60: EU            | 50*60: EU          |
| Color                                          | White                | White              |
| Control types                                  | Mechanical control   | Mechanical control |
| Cooktop                                        |                      |                    |
| Hob type/No. of burner                         | Electric hotplates/4 | Ceramic hob/4      |
| Ignition                                       | -                    | -                  |
| Oven                                           |                      |                    |
| Oven type                                      | Electric oven        | Electric oven      |
| Cavity                                         |                      |                    |
| Enamel interior                                | •                    | •                  |
| Molded rack support                            | •                    | •                  |
| Multi-rack support                             | •                    | •                  |
| Cast iron pan supports                         | -                    | -                  |
| Catalytic liners (irreplaceable)               | 0                    | 0                  |
| Cover plate & Oven door                        |                      |                    |
| Glass cover plate/backsplash                   | •                    | •                  |
| Enamel door                                    | -                    | -                  |
| Full glass door                                | •                    | •                  |
| Removable door plate                           |                      |                    |
| Convenience and safety                         |                      |                    |
| Mechanical timer/eltectric timer/digital timer | ●/-/-                | ●/-/-              |
| Pull out drawer/fixed drawer/flap down drawer  | ●/-/-                | ●/-/-              |
| Adjustable feet                                | •                    | •                  |
| Oven lamp                                      | •                    | •                  |
| Oven thermostat                                | -                    | -                  |
| Cooktop flame extinguish protection            | -                    | -                  |
| Handle material                                | Alloy                | Alloy              |
| Accessories                                    |                      |                    |
| Enamel baking tray                             | 0                    | 0                  |
| Rotisserie spit                                | •                    | •                  |
| Technical data                                 |                      |                    |
| Oven dimensions in mm (WxDxH)                  | 500x650x850          | 500*650*850        |
| Packing dimensions in mm (WxDxH)               | 540x700x910          | 540*700*910        |
| Loading quantity (20'/40'/40 HQ)               | 66/ 142/ 190         | 66/142/190         |