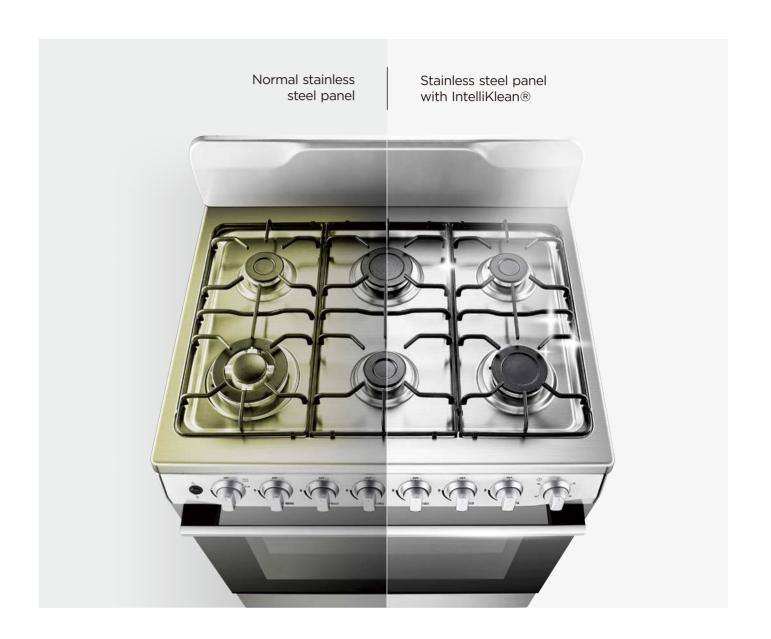

### IntelliKlean® Cooktop Panel

Our advanced coating material that makes cleaning even easier, and helps remain a long-lasting new-looking appliance.

### **Breezy Cleaning**

Invented and patented by Midea, IntelliKlean® is a cutting-edge coating material that aims to offer a unprecedented cleaning experience. Formed by dense molecule, the material protects the surface reliably. Grease and residue can hardly stay. Simply clean the surface wit a damp cloth, no arduous scrubbing and abrasive cleaners required.

# Normal stainless steel panel

Stainless steel panel with Intelliklean®

## Lasting New-look

With outstanding chemical stability, IntelliKlean® coating material ensures the surface of the freestanding oven lasting shiny-looking, without corrosion or getting discolored even after long-time usage and cleaning.