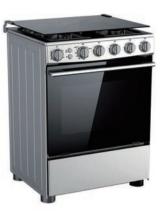

### 36QME5RP48

- Mechanical control
- Electric oven
- 5 ceramic hobs
- Oven thermostat
- Multifunction oven with 9 heating modes
- Full glass door
- Fold down drawer
- Alloy handle