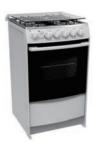

### 20DME4H109

- Mechanical control
- Electric oven
- 4 electric hotplates
- Multifunction oven with 9 heating modes
- Enamel door
- Pull out drawer
- Alloy handle

### 20DME4R109

- Mechanical control
- Electric oven
- 4 ceramic hobs
- Multifunction oven with 9 heating modes
- Enamel door
- Pull out drawer
- Alloy handle

### 24DME4I113

- Mechanical control
- Electric oven
- 4 inductions
- Multifunction oven with 9 heating modes
- Enamel door
- Pull out drawer
- Alloy handle

### 24DME4R109

- Mechanical control
- Electric oven
- 4 ceramic hobs
- Multifunction oven with 9 heating modes
- Enamel door
- Pull out drawer
- Alloy handle

### 24DAE4I113

- Electrical control
- Electric oven
- 4 inductions
- Multifunction oven with 9 heating modes
- Full glass door
- Pull out drawer
- Alloy handle

### 24DME4H109

- Mechanical control
- Electric oven
- 4 electric hotplates
- Multifunction oven with 9 heating modes
- Enamel door
- Pull out drawer
- Alloy handle

### 24DAE3I109

- Electrical control
- Electric oven
- 3 Inductions
- Multifunction oven with 11 heating modes
- Enamel door
- Fixed drawer
- Alloy handle
- Pyrolytic-Self Cleaning

### 24EME4R106

- Mechanical control
- Electric oven
- 4 Ceramic hobs
- Multifunction oven with 3 heating modes
- Full glass door
- Alloy handle