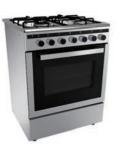

### 24DMS4G113

- Mechanical control
- Electric oven
- 4 gas burners
- Multifunction oven with 9 heating modes
- Enamel door
- Pull out drawer
- Alloy handle