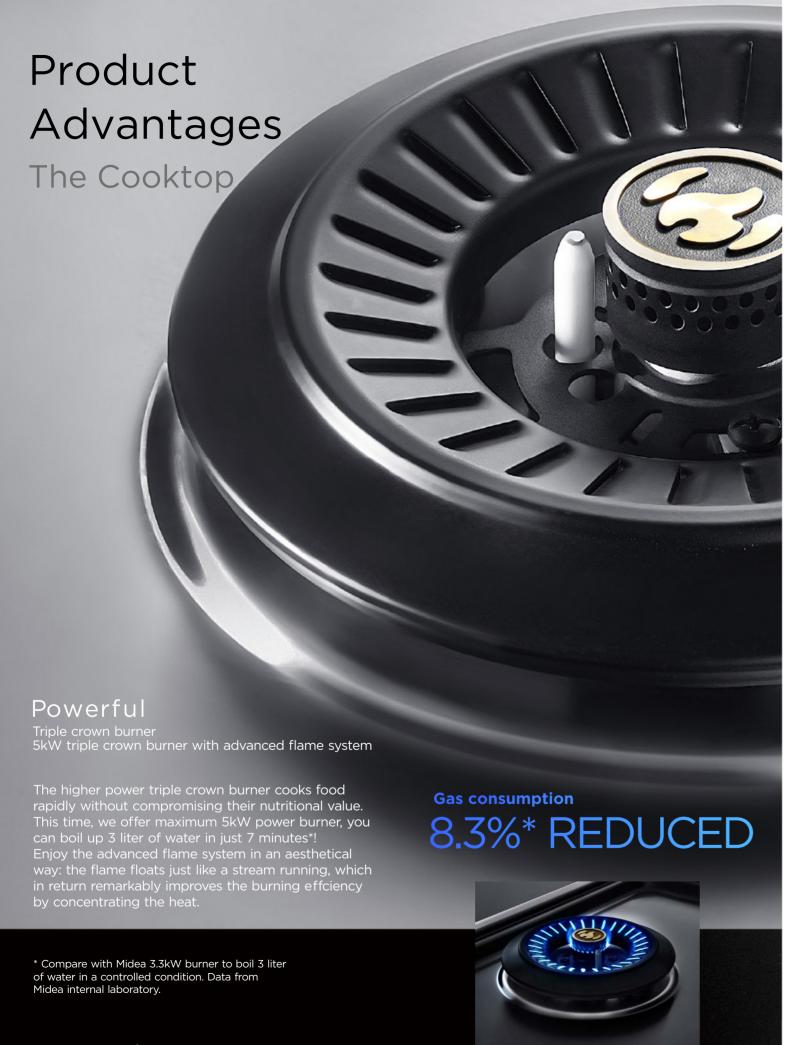

# The Cooktop

# Safe Flame failure protection

The cooktop secures your safety with flame failure protection device. If the flame is accidently extinguished, the device will block the gas flow to individual burner.

# Easy Electronic ignition

Electronic ignition allows you to use only one hand for easy igniting, with remarkable 99.9% success rate. Detection device assures burner gets ignited once gas flows out.