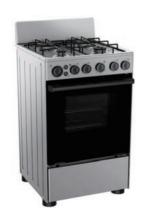

### 24DMS4G113

- Mechanical control
- Electric oven
- 4 gas burners
- Multifunction oven with 9 heating modes
- Enamel door
- Pull out drawer
- Alloy handle