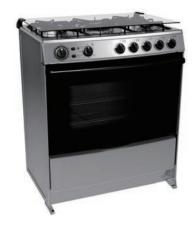

### 36QMS5GP48

- Mechanical control
- Electric oven
- 5 gas burners
- Cooktop flame extinguish protection
- One-hand electric ignition
- Oven thermostat
- Multifunction oven with 9 heating modes
- Enamel door
- Fold down drawer
- Alloy handle

### 36QMS5GP62

- Mechanical control
- Electric oven
- 5 gas burners
- Cooktop flame extinguish protection
- One-hand electric ignition
- Oven thermostat
- Multifunction oven with 9 heating modes
- Full glass door
- Fold down drawer
- Alloy handle