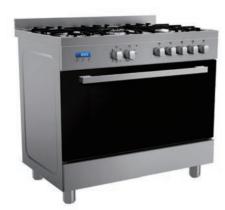

### 36QMS5GP48

- Mechanical control
- Electric oven
- 5 gas burners
- Cooktop flame extinguish protection
- One-hand electric ignition
- Oven thermostat
- Multifunction oven with 9 heating modes
- Enamel door
- Fold down drawer
- Alloy handle

### 36QMS5GP62

- Mechanical control
- Electric oven
- 5 gas burners
- Cooktop flame extinguish protection
- One-hand electric ignition
- Oven thermostat
- Multifunction oven with 9 heating modes
- Full glass door
- Fold down drawer
- Alloy handle