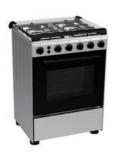

### 36QMS5GP48

- Mechanical control
- Electric oven
- 5 gas burners
- Cooktop flame extinguish protection
- One-hand electric ignition
- Oven thermostat
- Multifunction oven with 9 heating modes
- Enamel door
- Fold down drawer
- Alloy handle

### 36QMS5GP62

- Mechanical control
- Electric oven
- 5 gas burners
- Cooktop flame extinguish protection
- One-hand electric ignition
- Oven thermostat
- Multifunction oven with 9 heating modes
- Full glass door
- Fold down drawer
- Alloy handle