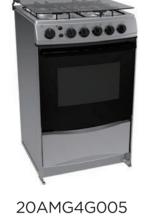

### 36QMG5GP48

- Mechanical control
- Gas oven
- 5 gas burners
- Cooktop flame extinguish protection
- One-hand electric ignition
- Oven thermostat
- Full glass door
- Fold down drawer
- Alloy handle

| Model                                          | 20DME4H109           | 20DME4R109         |
|------------------------------------------------|----------------------|--------------------|
| Platform                                       | 50*60: EU            | 50*60: EU          |
| Color                                          | White                | White              |
| Control types                                  | Mechanical control   | Mechanical control |
| Cooktop                                        |                      |                    |
| Hob type/No. of burner                         | Electric hotplates/4 | Ceramic hob/4      |
| Ignition                                       | -                    | -                  |
| Oven                                           |                      |                    |
| Oven type                                      | Electric oven        | Electric oven      |
| Cavity                                         |                      |                    |
| Enamel interior                                | •                    | •                  |
| Molded rack support                            | •                    | •                  |
| Multi-rack support                             | •                    | •                  |
| Cast iron pan supports                         | -                    | -                  |
| Catalytic liners (irreplaceable)               | 0                    | 0                  |
| Cover plate & Oven door                        |                      |                    |
| Glass cover plate/backsplash                   | •                    | •                  |
| Enamel door                                    | -                    | -                  |
| Full glass door                                | •                    | •                  |
| Removable door plate                           |                      |                    |
| Convenience and safety                         |                      |                    |
| Mechanical timer/eltectric timer/digital timer | ●/-/-                | ●/-/-              |
| Pull out drawer/fixed drawer/flap down drawer  | ●/-/-                | ●/-/-              |
| Adjustable feet                                | •                    | •                  |
| Oven lamp                                      | •                    | •                  |
| Oven thermostat                                | -                    | -                  |
| Cooktop flame extinguish protection            | -                    | -                  |
| Handle material                                | Alloy                | Alloy              |
| Accessories                                    |                      |                    |
| Enamel baking tray                             | 0                    | 0                  |
| Rotisserie spit                                | •                    | •                  |
| Technical data                                 |                      |                    |
| Oven dimensions in mm (WxDxH)                  | 500x650x850          | 500*650*850        |
| Packing dimensions in mm (WxDxH)               | 540x700x910          | 540*700*910        |
| Loading quantity (20'/40'/40 HQ)               | 66/ 142/ 190         | 66/142/190         |