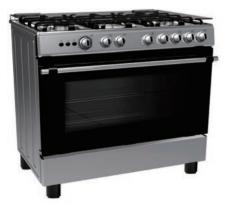

# **European Style Freestanding Oven Lineup**

### 36QMG5GP48

- Mechanical control
- Gas oven
- 5 gas burners
- Cooktop flame extinguish protection
- One-hand electric ignition
- Oven thermostat
- Full glass door
- Fold down drawer
- Alloy handle

| Model                                          | 20DME4H109           | 20DME4R109         |
|------------------------------------------------|----------------------|--------------------|
| Platform                                       | 50*60: EU            | 50*60: EU          |
| Color                                          | White                | White              |
| Control types                                  | Mechanical control   | Mechanical control |
| Cooktop                                        |                      |                    |
| Hob type/No. of burner                         | Electric hotplates/4 | Ceramic hob/4      |
| Ignition                                       | -                    | -                  |
| Oven                                           |                      |                    |
| Oven type                                      | Electric oven        | Electric oven      |
| Cavity                                         |                      |                    |
| Enamel interior                                | •                    | •                  |
| Molded rack support                            | •                    | •                  |
| Multi-rack support                             | •                    | •                  |
| Cast iron pan supports                         | -                    | -                  |
| Catalytic liners (irreplaceable)               | 0                    | 0                  |
| Cover plate & Oven door                        |                      |                    |
| Glass cover plate/backsplash                   | •                    | •                  |
| Enamel door                                    | -                    | -                  |
| Full glass door                                | •                    | •                  |
| Removable door plate                           |                      |                    |
| Convenience and safety                         |                      |                    |
| Mechanical timer/eltectric timer/digital timer | ●/-/-                | ●/-/-              |
| Pull out drawer/fixed drawer/flap down drawer  | ●/-/-                | ●/-/-              |
| Adjustable feet                                | •                    | •                  |
| Oven lamp                                      | •                    | •                  |
| Oven thermostat                                | -                    | -                  |
| Cooktop flame extinguish protection            | -                    | -                  |
| Handle material                                | Alloy                | Alloy              |
| Accessories                                    |                      |                    |
| Enamel baking tray                             | 0                    | 0                  |
| Rotisserie spit                                | •                    | •                  |
| Technical data                                 |                      |                    |
| Oven dimensions in mm (WxDxH)                  | 500x650x850          | 500*650*850        |
| Packing dimensions in mm (WxDxH)               | 540x700x910          | 540*700*910        |
| Loading quantity (20'/40'/40 HQ)               | 66/ 142/ 190         | 66/142/190         |