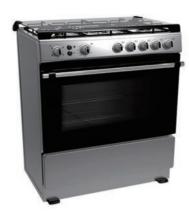

### 36QMS5GP48

- Mechanical control
- Electric oven
- 5 gas burners
- Cooktop flame extinguish protection
- One-hand electric ignition
- Oven thermostat
- Multifunction oven with 9 heating modes
- Enamel door
- Fold down drawer
- Alloy handle

### 36QMS5GP62

- Mechanical control
- Electric oven
- 5 gas burners
- Cooktop flame extinguish protection
- One-hand electric ignition
- Oven thermostat
- Multifunction oven with 9 heating modes
- Full glass door
- Fold down drawer
- Alloy handle

### 36QMG5GP48

- Mechanical control
- Gas oven
- 5 gas burners
- Cooktop flame extinguish protection
- One-hand electric ignition
- Oven thermostat
- Full glass door
- Fold down drawer
- Alloy handle

| Model                                          | 20DME4H109           | 20DME4R109         |
|------------------------------------------------|----------------------|--------------------|
| Platform                                       | 50*60: EU            | 50*60: EU          |
| Color                                          | White                | White              |
| Control types                                  | Mechanical control   | Mechanical control |
| Cooktop                                        |                      |                    |
| Hob type/No. of burner                         | Electric hotplates/4 | Ceramic hob/4      |
| Ignition                                       | -                    | -                  |
| Oven                                           |                      |                    |
| Oven type                                      | Electric oven        | Electric oven      |
| Cavity                                         |                      |                    |
| Enamel interior                                | •                    | •                  |
| Molded rack support                            | •                    | •                  |
| Multi-rack support                             | •                    | •                  |
| Cast iron pan supports                         | -                    | -                  |
| Catalytic liners (irreplaceable)               | 0                    | 0                  |
| Cover plate & Oven door                        |                      |                    |
| Glass cover plate/backsplash                   | •                    | •                  |
| Enamel door                                    | -                    | -                  |
| Full glass door                                | •                    | •                  |
| Removable door plate                           |                      |                    |
| Convenience and safety                         |                      |                    |
| Mechanical timer/eltectric timer/digital timer | ●/-/-                | ●/-/-              |
| Pull out drawer/fixed drawer/flap down drawer  | ●/-/-                | ●/-/-              |
| Adjustable feet                                | •                    | •                  |
| Oven lamp                                      | •                    | •                  |
| Oven thermostat                                | -                    | -                  |
| Cooktop flame extinguish protection            | -                    | -                  |
| Handle material                                | Alloy                | Alloy              |
| Accessories                                    |                      |                    |
| Enamel baking tray                             | 0                    | 0                  |
| Rotisserie spit                                | •                    | •                  |
| Technical data                                 |                      |                    |
| Oven dimensions in mm (WxDxH)                  | 500x650x850          | 500*650*850        |
| Packing dimensions in mm (WxDxH)               | 540x700x910          | 540*700*910        |
| Loading quantity (20'/40'/40 HQ)               | 66/ 142/ 190         | 66/142/190         |