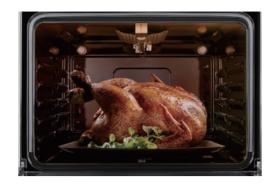

# Effortless, spotless Enamel cavity

Enamel cavity has a smooth, contemporary grey look. Its glazed surface requires minimum cleaning effort. Don't forget it also owns outstanding scratch-resistant and anti-bacterial abilities.

# Spacious Large cavity

The freestanding ovens are designed to provide increased capacity to accommodate even the largest dishes.

# Evenly,tasty Convection fan

The efficient heating fan enables uniform cavity heating throughout.

80051 European Style Freestanding Oven PRODUCT | EUROPEAN STYLE