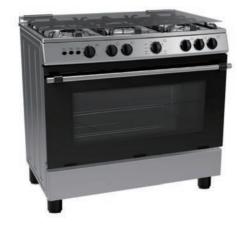

# **European Style Freestanding Oven Lineup**

### 36QMS5GP62

- Mechanical control
- Electric oven
- 5 gas burners
- Cooktop flame extinguish protection
- One-hand electric ignition
- Oven thermostat
- Multifunction oven with 9 heating modes
- Full glass door
- Fold down drawer
- Alloy handle