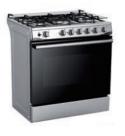

### 24DMS4G113

- Mechanical control
- Electric oven
- 4 gas burners
- Multifunction oven with 9 heating modes
- Enamel door
- Pull out drawer
- Alloy handle

### 36QMS5GP48

- Mechanical control
- Electric oven
- 5 gas burners
- Cooktop flame extinguish protection
- One-hand electric ignition
- Oven thermostat
- Multifunction oven with 9 heating modes
- Enamel door
- Fold down drawer
- Alloy handle

### 36QMS5GP62

- Mechanical control
- Electric oven
- 5 gas burners
- Cooktop flame extinguish protection
- One-hand electric ignition
- Oven thermostat
- Multifunction oven with 9 heating modes
- Full glass door
- Fold down drawer
- Alloy handle

### 36QMG5GP48

- Mechanical control
- Gas oven
- 5 gas burners
- Cooktop flame extinguish protection
- One-hand electric ignition
- Oven thermostat
- Full glass door
- Fold down drawer
- Alloy handle

| Model                                          | 20DME4H109           | 20DME4R109         |
|------------------------------------------------|----------------------|--------------------|
| Platform                                       | 50*60: EU            | 50*60: EU          |
| Color                                          | White                | White              |
| Control types                                  | Mechanical control   | Mechanical control |
| Cooktop                                        |                      |                    |
| Hob type/No. of burner                         | Electric hotplates/4 | Ceramic hob/4      |
| Ignition                                       | -                    | -                  |
| Oven                                           |                      |                    |
| Oven type                                      | Electric oven        | Electric oven      |
| Cavity                                         |                      |                    |
| Enamel interior                                | •                    | •                  |
| Molded rack support                            | •                    | •                  |
| Multi-rack support                             | •                    | •                  |
| Cast iron pan supports                         | -                    | -                  |
| Catalytic liners (irreplaceable)               | 0                    | 0                  |
| Cover plate & Oven door                        |                      |                    |
| Glass cover plate/backsplash                   | •                    | •                  |
| Enamel door                                    | -                    | -                  |
| Full glass door                                | •                    | •                  |
| Removable door plate                           |                      |                    |
| Convenience and safety                         |                      |                    |
| Mechanical timer/eltectric timer/digital timer | ●/-/-                | ●/-/-              |
| Pull out drawer/fixed drawer/flap down drawer  | ●/-/-                | ●/-/-              |
| Adjustable feet                                | •                    | •                  |
| Oven lamp                                      | •                    | •                  |
| Oven thermostat                                | -                    | -                  |
| Cooktop flame extinguish protection            | -                    | -                  |
| Handle material                                | Alloy                | Alloy              |
| Accessories                                    |                      |                    |
| Enamel baking tray                             | 0                    | 0                  |
| Rotisserie spit                                | •                    | •                  |
| Technical data                                 |                      |                    |
| Oven dimensions in mm (WxDxH)                  | 500x650x850          | 500*650*850        |
| Packing dimensions in mm (WxDxH)               | 540x700x910          | 540*700*910        |
| Loading quantity (20'/40'/40 HQ)               | 66/ 142/ 190         | 66/142/190         |