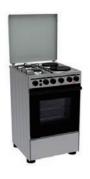

### 24DMS4G113

- Mechanical control
- Electric oven
- 4 gas burners
- Multifunction oven with 9 heating modes
- Enamel door
- Pull out drawer
- Alloy handle