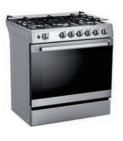

### 24DMS4G113

- Mechanical control
- Electric oven
- 4 gas burners
- Multifunction oven with 9 heating modes
- Enamel door
- Pull out drawer
- Alloy handle

### 36QMS5GP48

- Mechanical control
- Electric oven
- 5 gas burners
- Cooktop flame extinguish protection
- One-hand electric ignition
- Oven thermostat
- Multifunction oven with 9 heating modes
- Enamel door
- Fold down drawer
- Alloy handle

### 36QMS5GP62

- Mechanical control
- Electric oven
- 5 gas burners
- Cooktop flame extinguish protection
- One-hand electric ignition
- Oven thermostat
- Multifunction oven with 9 heating modes
- Full glass door
- Fold down drawer
- Alloy handle

### 36QMG5GP48

- Mechanical control
- Gas oven
- 5 gas burners
- Cooktop flame extinguish protection
- One-hand electric ignition
- Oven thermostat
- Full glass door
- Fold down drawer
- Alloy handle

| Model                                          | 20DME4H109           | 20DME4R109         |
|------------------------------------------------|----------------------|--------------------|
| Platform                                       | 50*60: EU            | 50*60: EU          |
| Color                                          | White                | White              |
| Control types                                  | Mechanical control   | Mechanical control |
| Cooktop                                        |                      |                    |
| Hob type/No. of burner                         | Electric hotplates/4 | Ceramic hob/4      |
| Ignition                                       | -                    | -                  |
| Oven                                           |                      |                    |
| Oven type                                      | Electric oven        | Electric oven      |
| Cavity                                         |                      |                    |
| Enamel interior                                | •                    | •                  |
| Molded rack support                            | •                    | •                  |
| Multi-rack support                             | •                    | •                  |
| Cast iron pan supports                         | -                    | -                  |
| Catalytic liners (irreplaceable)               | 0                    | 0                  |
| Cover plate & Oven door                        |                      |                    |
| Glass cover plate/backsplash                   | •                    | •                  |
| Enamel door                                    | -                    | -                  |
| Full glass door                                | •                    | •                  |
| Removable door plate                           |                      |                    |
| Convenience and safety                         |                      |                    |
| Mechanical timer/eltectric timer/digital timer | ●/-/-                | ●/-/-              |
| Pull out drawer/fixed drawer/flap down drawer  | ●/-/-                | ●/-/-              |
| Adjustable feet                                | •                    | •                  |
| Oven lamp                                      | •                    | •                  |
| Oven thermostat                                | -                    | -                  |
| Cooktop flame extinguish protection            | -                    | -                  |
| Handle material                                | Alloy                | Alloy              |
| Accessories                                    |                      |                    |
| Enamel baking tray                             | 0                    | 0                  |
| Rotisserie spit                                | •                    | •                  |
| Technical data                                 |                      |                    |
| Oven dimensions in mm (WxDxH)                  | 500x650x850          | 500*650*850        |
| Packing dimensions in mm (WxDxH)               | 540x700x910          | 540*700*910        |
| Loading quantity (20'/40'/40 HQ)               | 66/ 142/ 190         | 66/142/190         |