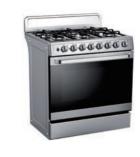

### 24DMS4G113

- Mechanical control
- Electric oven
- 4 gas burners
- Multifunction oven with 9 heating modes
- Enamel door
- Pull out drawer
- Alloy handle

### 36QMS5GP48

- Mechanical control
- Electric oven
- 5 gas burners
- Cooktop flame extinguish protection
- One-hand electric ignition
- Oven thermostat
- Multifunction oven with 9 heating modes
- Enamel door
- Fold down drawer
- Alloy handle

### 36QMS5GP62

- Mechanical control
- Electric oven
- 5 gas burners
- Cooktop flame extinguish protection
- One-hand electric ignition
- Oven thermostat
- Multifunction oven with 9 heating modes
- Full glass door
- Fold down drawer
- Alloy handle

### 36QMG5GP48

- Mechanical control
- Gas oven
- 5 gas burners
- Cooktop flame extinguish protection
- One-hand electric ignition
- Oven thermostat
- Full glass door
- Fold down drawer
- Alloy handle

| Model                                          | 20DME4H109           | 20DME4R109         |
|------------------------------------------------|----------------------|--------------------|
| Platform                                       | 50*60: EU            | 50*60: EU          |
| Color                                          | White                | White              |
| Control types                                  | Mechanical control   | Mechanical control |
| Cooktop                                        |                      |                    |
| Hob type/No. of burner                         | Electric hotplates/4 | Ceramic hob/4      |
| Ignition                                       | -                    | -                  |
| Oven                                           |                      |                    |
| Oven type                                      | Electric oven        | Electric oven      |
| Cavity                                         |                      |                    |
| Enamel interior                                | •                    | •                  |
| Molded rack support                            | •                    | •                  |
| Multi-rack support                             | •                    | •                  |
| Cast iron pan supports                         | -                    | -                  |
| Catalytic liners (irreplaceable)               | 0                    | 0                  |
| Cover plate & Oven door                        |                      |                    |
| Glass cover plate/backsplash                   | •                    | •                  |
| Enamel door                                    | -                    | -                  |
| Full glass door                                | •                    | •                  |
| Removable door plate                           |                      |                    |
| Convenience and safety                         |                      |                    |
| Mechanical timer/eltectric timer/digital timer | ●/-/-                | ●/-/-              |
| Pull out drawer/fixed drawer/flap down drawer  | ●/-/-                | ●/-/-              |
| Adjustable feet                                | •                    | •                  |
| Oven lamp                                      | •                    | •                  |
| Oven thermostat                                | -                    | -                  |
| Cooktop flame extinguish protection            | -                    | -                  |
| Handle material                                | Alloy                | Alloy              |
| Accessories                                    |                      |                    |
| Enamel baking tray                             | 0                    | 0                  |
| Rotisserie spit                                | •                    | •                  |
| Technical data                                 |                      |                    |
| Oven dimensions in mm (WxDxH)                  | 500x650x850          | 500*650*850        |
| Packing dimensions in mm (WxDxH)               | 540x700x910          | 540*700*910        |
| Loading quantity (20'/40'/40 HQ)               | 66/ 142/ 190         | 66/142/190         |