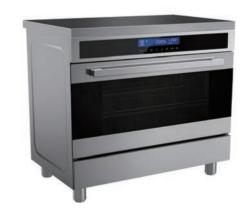

# **European Style Freestanding Oven Lineup**

### 20DME4H109

- Mechanical control
- Electric oven
- 4 electric hotplates
- Multifunction oven with 9 heating modes
- Enamel door
- Pull out drawer
- Alloy handle