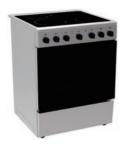

### 20DME4R109

- Mechanical control
- Electric oven
- 4 ceramic hobs
- Multifunction oven with 9 heating modes
- Enamel door
- Pull out drawer
- Alloy handle

### 24DME4R109

- Mechanical control
- Electric oven
- 4 ceramic hobs
- Multifunction oven with 9 heating modes
- Enamel door
- Pull out drawer
- Alloy handle