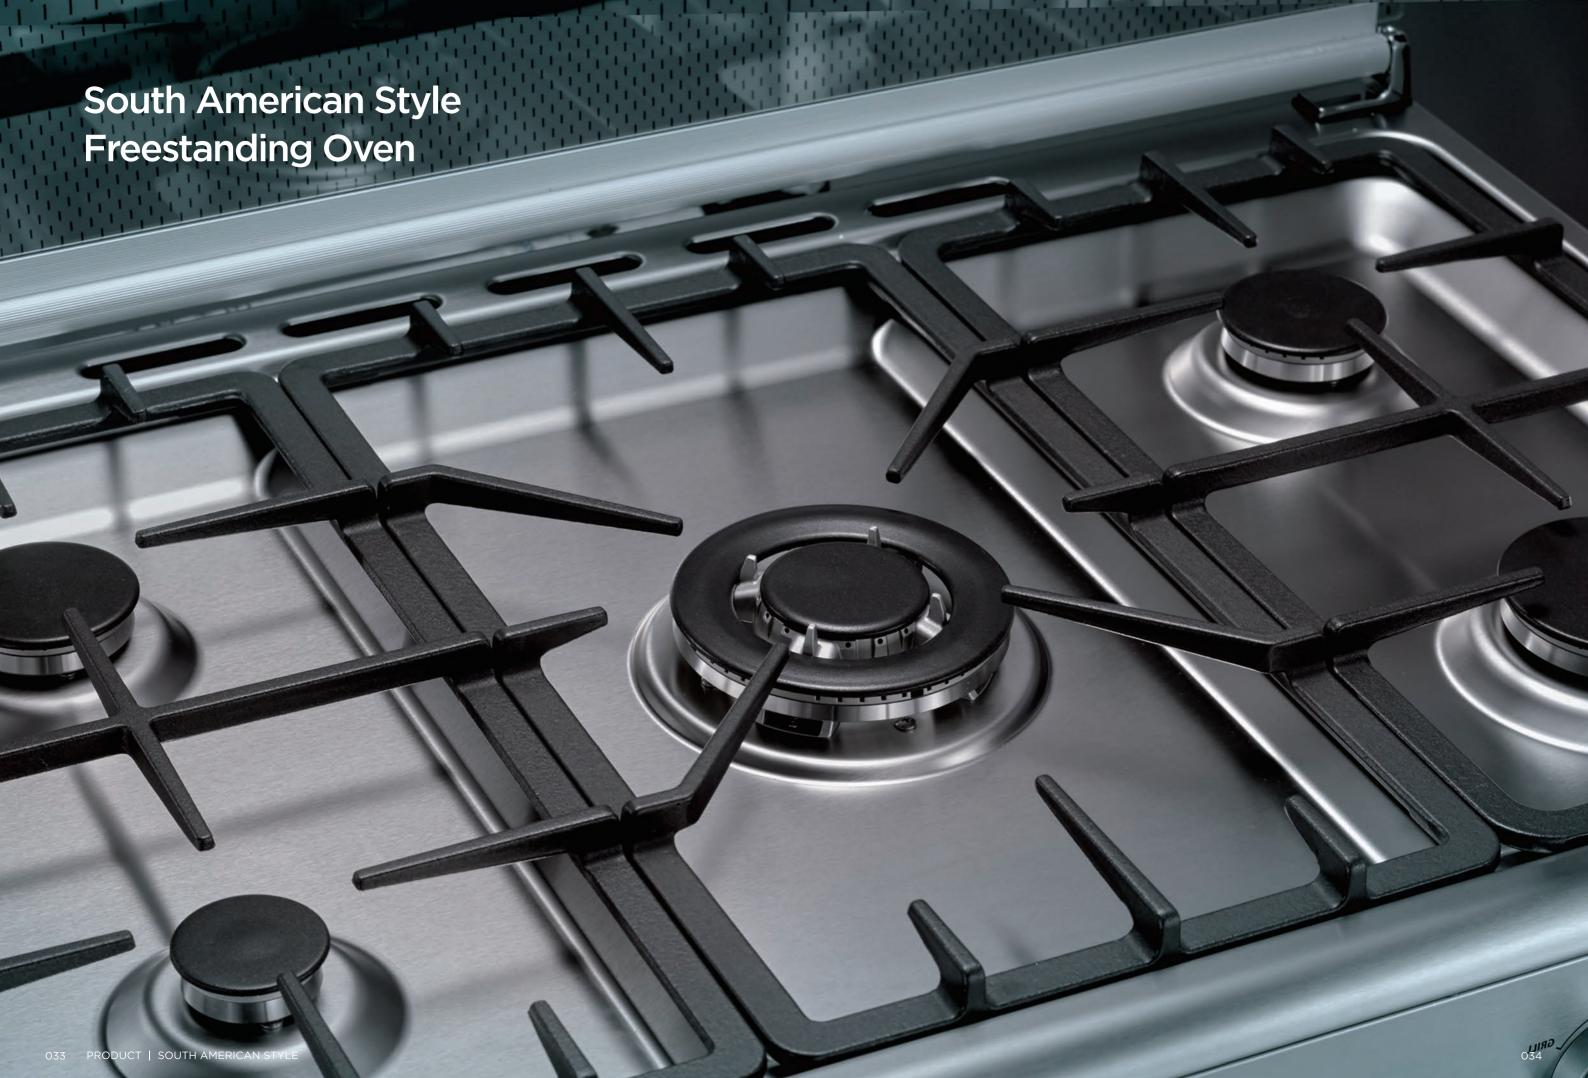

# Evenly,tasty Convection fan

The efficient heating fan enables uniform cavity heating throughout.

80051 European Style Freestanding Oven PRODUCT | EUROPEAN STYLE

# **European Style Freestanding Oven Lineup**