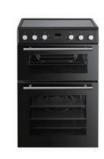

### 24DAE3I109

- Electrical control
- Electric oven
- 3 Inductions
- Multifunction oven with 11 heating modes
- Enamel door
- Fixed drawer
- Alloy handle
- Pyrolytic-Self Cleaning

### 24EME4R106

- Mechanical control
- Electric oven
- 4 Ceramic hobs
- Multifunction oven with 3 heating modes
- Full glass door
- Alloy handle