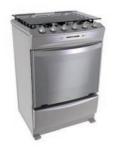

### 24DME4R109

- Mechanical control
- Electric oven
- 4 ceramic hobs
- Multifunction oven with 9 heating modes
- Enamel door
- Pull out drawer
- Alloy handle

### 24EME4R106

- Mechanical control
- Electric oven
- 4 Ceramic hobs
- Multifunction oven with 3 heating modes
- Full glass door
- Alloy handle