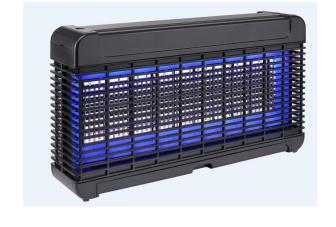

**GB-16L/30L Glory Insect Killer** 

## **Various Sizes:**

GB-16L GB-30L

#### Different size for different coverage:

| Model No. | Tube Watt | Product Size | Coverage |
|-----------|-----------|--------------|----------|
| GB-16L    | 11W       | 35*10*27cm   | 100m2    |
| GB-30L    | 13W       | 45*10*27cm   | 150m2    |