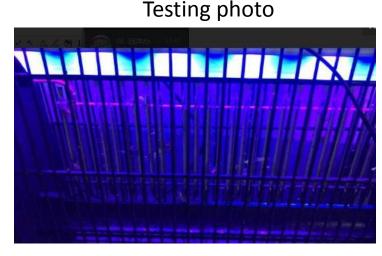

#### Indoor Commercial use----with BIG POWER UV-A LED light as attraction

#### **Working Step:**

- **1. Attraction:** Special treated UV-A LED with 365nm +395nm wave length.
- 2. Killing: High voltage inner grid for instant killing.
- 3. Cleaning: Bottom big collection tray for easy cleaning.

#### **Advantages:**

- 1. Four side open as best attracting rate for insect.
- 2. **2500V** high voltage to kill all kind of insects.
- 3. Removable collection box with special button locking design, easy to open for cleaning and can fix the collection box well at any time.
- 4.ABS fireproof material.