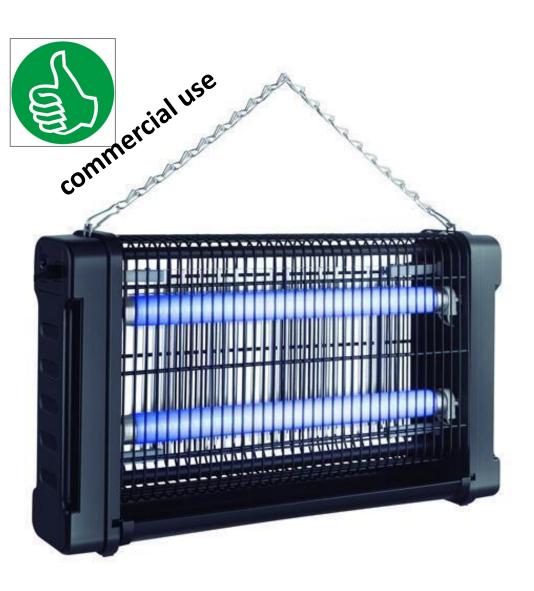

# NEW MODEL PRESENTATION

Contact Zenith HW

**GC2-16** Kingkong Insect Killer

#### **TOP1 SELLER FOR COMMERCIAL SERIES**

#### **Advantages:**

- 1. Full open design helps to attract insects fromm all direction. The attracting efficiency is improved.
- 2. Enlarged high voltage inner gridto increase the contact area of insects. The **killing efficiency** is improved.
- 3. Full open design for easy replacement of the lamp, much more convenient for end users and after-sale service.
- 4. 4000V high voltage for best killing;
- Hidden chain holder with strong protection for ceil suspending and elegant looking;
- **6. Logo position** is flexible, can be put top or bottom, left or right as the carrier is removeable.
- 7. Patent design with patent certificate, it is unique in your market.
- 8. It has 5 different size available.