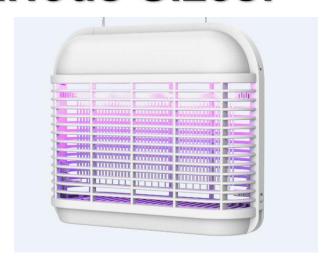

# NEW MODEL PRESENTATION

Contact Zenith HW

**GC2-16** Kingkong Insect Killer

#### **TOP1 SELLER FOR COMMERCIAL SERIES**

#### **Advantages:**

- 1. Full open design helps to attract insects fromm all direction. The attracting efficiency is improved.
- 2. Enlarged high voltage inner gridto increase the contact area of insects. The **killing efficiency** is improved.
- 3. Full open design for easy replacement of the lamp, much more convenient for end users and after-sale service.
- 4. 4000V high voltage for best killing;
- Hidden chain holder with strong protection for ceil suspending and elegant looking;
- **6. Logo position** is flexible, can be put top or bottom, left or right as the carrier is removeable.
- 7. Patent design with patent certificate, it is unique in your market.
- 8. It has 5 different size available.