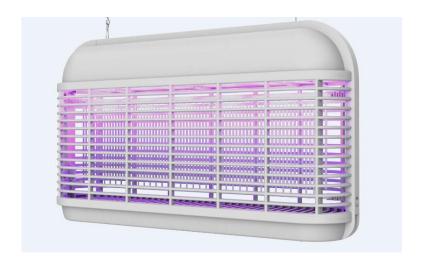

# NEW MODEL PRESENTATION

Contact Zenith HW

**GC2-16** Kingkong Insect Killer

#### **TOP1 SELLER FOR COMMERCIAL SERIES**

#### **Advantages:**

- 1. Full open design helps to attract insects fromm all direction. The attracting efficiency is improved.
- 2. Enlarged high voltage inner gridto increase the contact area of insects. The **killing efficiency** is improved.
- 3. Full open design for easy replacement of the lamp, much more convenient for end users and after-sale service.
- 4. 4000V high voltage for best killing;
- Hidden chain holder with strong protection for ceil suspending and elegant looking;
- **6. Logo position** is flexible, can be put top or bottom, left or right as the carrier is removeable.
- 7. Patent design with patent certificate, it is unique in your market.
- 8. It has 5 different size available.