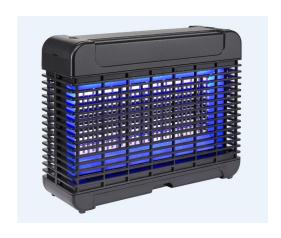

**GB-16BL/30BL Jasmine Insect Killer** 

## **Various Sizes:**

GB-16BL GB-30BL

#### Different size for different coverage:

| Model No. | Tube Watt | Product Size   | Coverage |
|-----------|-----------|----------------|----------|
| GB-16BL   | 6W        | 30.5*10.8*26cm | 100m2    |
| GB-30BL   | 8W        | 40.5*10.8*26cm | 150m2    |