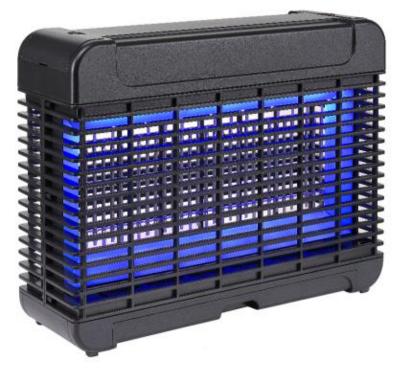

**GB-16BL/30BL Jasmine Insect Killer** 

#### **Advantages:**

- **1.** Four side open as best attracting rate for insect.
- 2. Four side strip light to inlarge the UV-A light, as best attrating rate for insect.
- 3. **4000V** high voltage to kill all kind of insects.
- 4. ABS fireproof material.