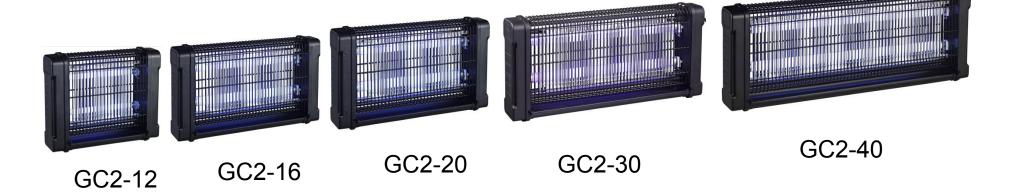

### **Various Sizes:**

#### Different size for different coverage:

| Model No. | Tube Watt | Product Size   | Coverage |
|-----------|-----------|----------------|----------|
| GC2-12    | 2*6W      | 31.6*10*26.5cm | 30m2     |
| GC2-16    | 2*8W      | 39.2*10*26.5cm | 50m2     |
| GC2-20    | 2*10W     | 43.7*10*26.5cm | 80m2     |
| GC2-30    | 2*15W     | 54.2*10*26.5cm | 100m2    |
| GC2-40    | 2*20W     | 69.6*10*26.5cm | 150m2    |