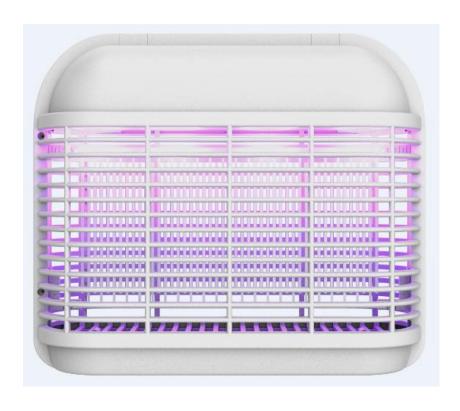

#### Indoor Commercial use----with BIG POWER UV-A LED light as attraction

#### **Working Step:**

- **1. Attraction:** Special treated UV-A LED with 365nm +395nm wave length.
- 2. Killing: High voltage inner grid for instant killing.
- 3. Cleaning: Bottom big collection tray for easy cleaning.

#### **Advantages:**

- 1. Four side open as best attracting rate for insect.
- 2. **2500V** high voltage to kill all kind of insects.
- 3. Removable collection box with special button locking design, easy to open for cleaning and can fix the collection box well at any time.
- 4.ABS fireproof material.