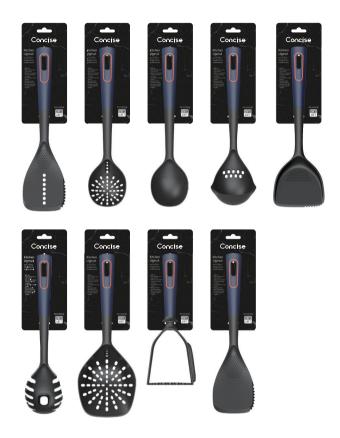

Each piece prodct has a multifunctional design for easy use

Size: 34.4 x 8.9 x 3.0 cm

Weight: 89g

Materials: Working part : PBT Handle : TPR+PP

With sharp points, easy for grinding garlic, ginger, etc

With saw tooth on the edge for easy cutting

Size: 34.4 x 8.9 x 3.0 cm

Weight: 91g

Materials: Working part : PBT Handle : TPR+PP

With sharp points, easy for grinding garlic, ginger, etc

With saw tooth on the edge for easy cutting

Size: 33.4 x 9.7 x 9.5 cm

Weight: 91 g

Materials: Working part : PBT Handle : TPR+PP

Diversion design for liquid outflowing

Easy filtering liquid, and poaching food

## Mutifunctional Design PBT Kitchenware

Size: 34.4 x 3.9 x 11 cm

Weight: 102g

Materials: Working part: PBT

Handle: TPR+PP

With sharp points, easy for grinding garlic, ginger, etc

With saw tooth on the edge for easy cutting

Size: 33.8 x7.3 x3.0 cm

Weight: 83 g

Materials: Working part : PBT Handle: TPR+PP

With 4 sizes of holes to cull herbs

With flat edge design, easy to scoop up food

Size: 33.8 x7.3 x3.0cm

Weight: 86g

Materials: Working part : PBT

Handle: TPR+PP

With flat edge design, easy to scoop up food

Easy measuring with 4 level scales (2 metrics)

Size: 33.9 x 8.0 x 4.2 cm

Weight: 86g

Materials: Working part : PBT

Handle: TPR+PP

Pasta measuring function,serving 1 person.

With flat edge design, easy to scoop up food

Size: 34.6 x 11.2 x 3.8cm

Weight: 93g

Materials: Working part : PBT

Handle: TPR+PP

With flat edge design, easy to scoop up food

With saw tooth on the edge for easy cutting

Size: 27.7 x 10.4 x 7.4cm

Weight: 98g

Materials: Working part : PBT

Handle: TPR+PP

New design for easy pressing

With silicone spatula broadside, easier to scrape