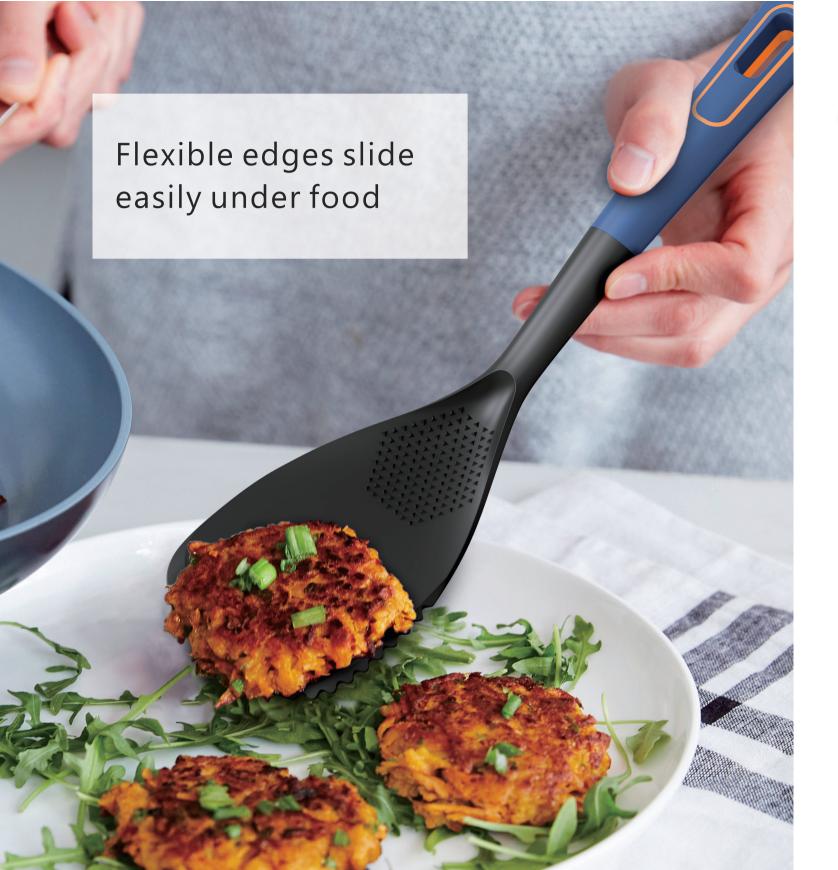

With flat edge design, easy to scoop up food

Size: 34.6 x 11.2 x 3.8cm

Weight: 93g

Materials: Working part : PBT

Handle: TPR+PP

With flat edge design, easy to scoop up food

With saw tooth on the edge for easy cutting