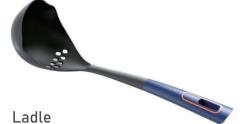

Size: 34.4 x 8.9 x 3.0 cm

Weight: 91g

Materials: Working part : PBT Handle : TPR+PP

With sharp points, easy for grinding garlic, ginger, etc

With saw tooth on the edge for easy cutting

Size: 33.4 x 9.7 x 9.5 cm

Weight: 91 g

Materials: Working part : PBT Handle : TPR+PP

Diversion design for liquid outflowing

Easy filtering liquid, and poaching food