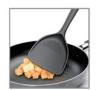

Each piece prodct has a multifunctional design for easy use

Size: 34.4 x 8.9 x 3.0 cm

Weight: 89g

Materials: Working part : PBT Handle : TPR+PP

With sharp points, easy for grinding garlic, ginger, etc

With saw tooth on the edge for easy cutting