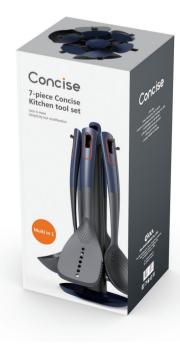

Size: 33.8 x7.3 x3.0cm

Weight: 86g

Materials: Working part : PBT

Handle: TPR+PP



With flat edge design, easy to scoop up food



Easy measuring with 4 level scales (2 metrics)



Size: 33.9 x 8.0 x 4.2 cm

Weight: 86g

Materials: Working part : PBT

Handle: TPR+PP



Pasta measuring function,serving 1 person.



With flat edge design, easy to scoop up food



Size: 34.6 x 11.2 x 3.8cm

Weight: 93g

Materials: Working part : PBT

Handle: TPR+PP



With flat edge design, easy to scoop up food



With saw tooth on the edge for easy cutting



Size: 27.7 x 10.4 x 7.4cm

Weight: 98g

Materials: Working part : PBT

Handle: TPR+PP



New design for easy pressing



With silicone spatula broadside, easier to scrape

## **PRODUCT PACKAGE**

PBT Kitchenware



7-Piece Kitchen Utensil Set





## **PRODUCT LIST**

PBT Kitchenware

| RANGE    | PRODUCT IMAGE | PRODUCT ID    | PRODUCT NAME                   | PRODUCT DETAILS                                                                                  |
|----------|---------------|---------------|--------------------------------|--------------------------------------------------------------------------------------------------|
| UTENSILS |               | KHA010101-A04 | Slotted Turner                 | Size: 34.4 x 8.9 x 3.0 cm<br>Weight: 89g<br>Materials: Working part : PBT<br>Handle : TPR + PP   |
|          |               | KHA010401-A04 | Turner                         | Size: 34.4 x 8.9 x 3.0 cm<br>Weight: 91g<br>Materials: Working part : PBT<br>Handle : TPR + PP   |
|          |               | KHA011301-A04 | Chinese