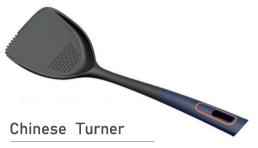

## Mutifunctional Design PBT Kitchenware

Size: 34.4 x 3.9 x 11 cm

Weight: 102g

Materials: Working part: PBT

Handle: TPR+PP

With sharp points, easy for grinding garlic, ginger, etc

With saw tooth on the edge for easy cutting