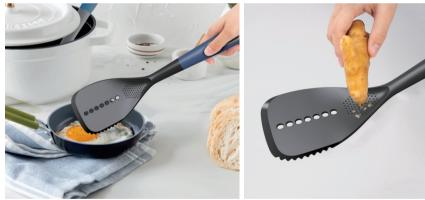

With flat edge design, easy to scoop up food

Size: 34.6 x 11.2 x 3.8cm

Weight: 93g

Materials: Working part : PBT

Handle: TPR+PP

With flat edge design, easy to scoop up food

With saw tooth on the edge for easy cutting