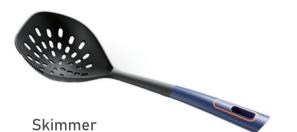

With flat edge design, easy to scoop up food

Size: 34.6 x 11.2 x 3.8cm

Weight: 93g

Materials: Working part : PBT

Handle: TPR+PP

With flat edge design, easy to scoop up food

With saw tooth on the edge for easy cutting