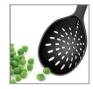

Weight: 91 g

Materials: Working part : PBT Handle : TPR+PP

Diversion design for liquid outflowing

Easy filtering liquid, and poaching food