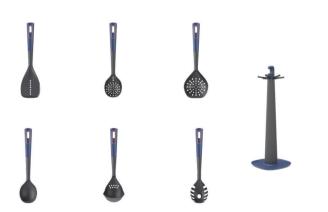

## **PRODUCT LIST**

PBT Kitchenware

| RANGE    | PRODUCT IMAGE | PRODUCT ID    | PRODUCT NAME                   | PRODUCT DETAILS                                                                                  |
|----------|---------------|---------------|--------------------------------|--------------------------------------------------------------------------------------------------|
| UTENSILS |               | KHA010101-A04 | Slotted Turner                 | Size: 34.4 x 8.9 x 3.0 cm<br>Weight: 89g<br>Materials: Working part : PBT<br>Handle : TPR + PP   |
|          |               | KHA010401-A04 | Turner                         | Size: 34.4 x 8.9 x 3.0 cm<br>Weight: 91g<br>Materials: Working part : PBT<br>Handle : TPR + PP   |
|          |               | KHA011301-A04 | Chinese Turner                 | Size: 34.4 x 3.9 x 11 cm<br>Weight: 102g<br>Materials: Working part : PBT<br>Handle : TPR + PP   |
|          |               | KHA010401-A04 | Ladle                          | Size: 33.4 x 9.7 x 9.5 cm<br>Weight: 91 g<br>Materials: Working part : PBT<br>Handle : TPR + PP  |
|          | -             | KHA010201-A04 | Slotted Spoon                  | Size: 33.8 x7.3 x3.0 cm<br>Weight: 83 g<br>Materials: Working part : PBT<br>Handle : TPR + PP    |
|          |               | KHA010301-A04 | Spoon                          | Size: 33.8 x7.3 x3.0cm<br>Weight: 86g<br>Materials: Working part : PBT<br>Handle : TPR + PP      |
|          |               | KHA010501-A04 | Pasta Server                   | Size: 33.9 x 8.0 x 4.2 cm<br>Weight: 86g<br>Materials: Working part : PBT<br>Handle : TPR + PP   |
|          |               | KHA010601-A04 | Skimmer                        | Size: 34.6 x 11.2 x 3.8cm<br>Weight: 93g<br>Materials: Working part : PBT<br>Handle : TPR + PP   |
|          |               | KHA010701-A04 | Potato Masher                  | Size: 27.7 x 10.4 x 7.4cm<br>Weight: 98g<br>Materials: Working part : PBT<br>Handle : TPR + PP   |
|          |               | /             | 7-Piece<br>Kitchen Utensil Set | Slotted Turner x 1 Slotted spoon x 1 Pasta Server x 1 Skimmer x 1 Spoon x 1 Ladle x 1 Holder x 1 |