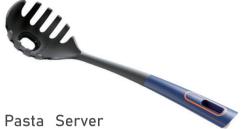

Handle: TPR+PP

With flat edge design, easy to scoop up food

Easy measuring with 4 level scales (2 metrics)

Size: 33.9 x 8.0 x 4.2 cm

Weight: 86g

Materials: Working part : PBT

Handle: TPR+PP

Pasta measuring function,serving 1 person.