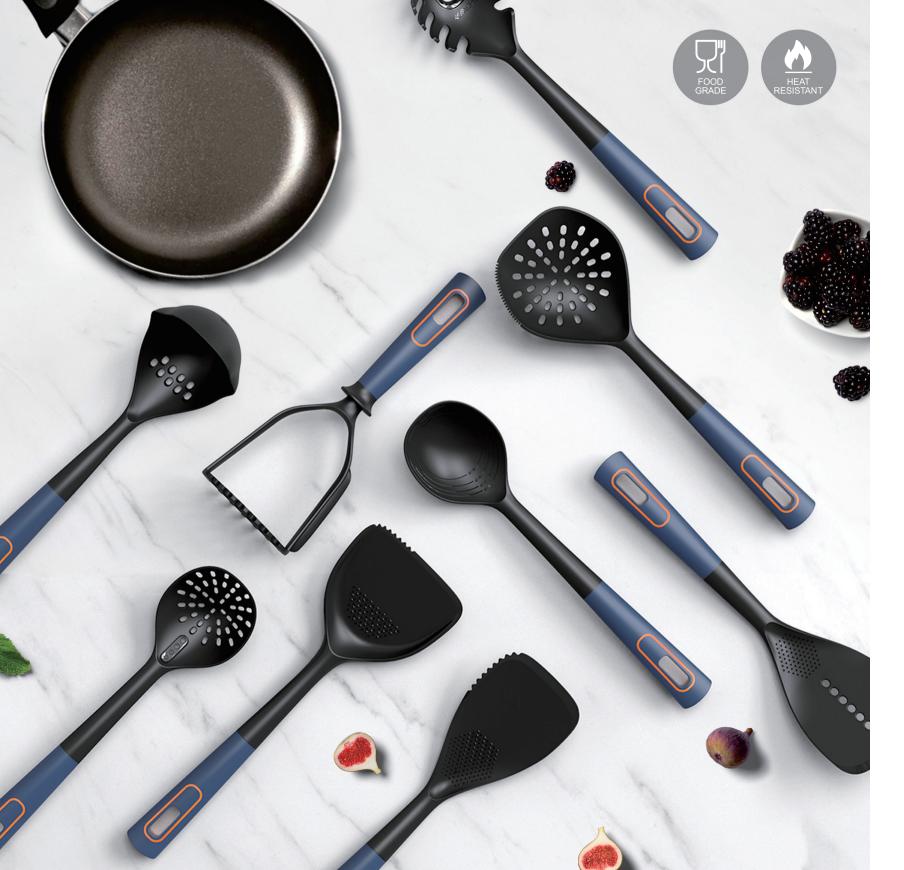

Each piece prodct has a multifunctional design for easy use

Size: 34.4 x 8.9 x 3.0 cm

Weight: 89g

Materials: Working part : PBT Handle : TPR+PP

With sharp points, easy for grinding garlic, ginger, etc

With saw tooth on the edge for easy cutting

Size: 34.4 x 8.9 x 3.0 cm

Weight: 91g

Materials: Working part : PBT Handle : TPR+PP

With sharp points, easy for grinding garlic, ginger, etc

With saw tooth on the edge for easy cutting

Size: 33.4 x 9.7 x 9.5 cm

Weight: 91 g

Materials: Working part : PBT Handle : TPR+PP

Diversion design for liquid outflowing

Easy filtering liquid, and poaching food

## Mutifunctional Design PBT Kitchenware

Size: 34.4 x 3.9 x 11 cm

Weight: 102g

Materials: Working part: PBT

Handle: TPR+PP

With sharp points, easy for grinding garlic, ginger, etc

With saw tooth on the edge for easy cutting

Size: 33.8 x7.3 x3.0 cm

Weight: 83 g

Materials: Working part : PBT Handle: TPR+PP

With 4 sizes of holes to cull herbs

With flat edge design, easy to scoop up food

Size: 33.8 x7.3 x3.0cm

Weight: 86g

Materials: Working part : PBT

Handle: TPR+PP

With flat edge design, easy to scoop up food

Easy measuring with 4 level scales (2 metrics)

Size: 33.9 x 8.0 x 4.2 cm

Weight: 86g

Materials: Working part : PBT

Handle: TPR+PP

Pasta measuring function,serving 1 person.

With flat edge design, easy to scoop up food

Size: 34.6 x 11.2 x 3.8cm

Weight: 93g

Materials: Working part : PBT

Handle: TPR+PP

With flat edge design, easy to scoop up food

With saw tooth on the edge for easy cutting

Size: 27.7 x 10.4 x 7.4cm

Weight: 98g

Materials: Working part : PBT

Handle: TPR+PP

New design for easy pressing

With silicone spatula broadside, easier to scrape