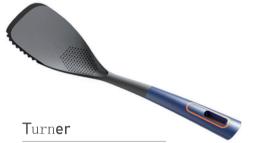

Size: 34.4 x 8.9 x 3.0 cm

Weight: 91g

Materials: Working part : PBT Handle : TPR+PP

With sharp points, easy for grinding garlic, ginger, etc

With saw tooth on the edge for easy cutting

Size: 33.4 x 9.7 x 9.5 cm