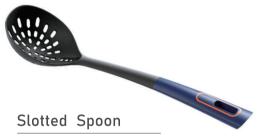

Size: 33.8 x7.3 x3.0 cm

Weight: 83 g

Materials: Working part : PBT Handle: TPR+PP

With 4 sizes of holes to cull herbs

With flat edge design, easy to scoop up food

Size: 33.8 x7.3 x3.0cm

Weight: 86g

Materials: Working part : PBT