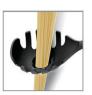

Handle: TPR+PP

With flat edge design, easy to scoop up food

Easy measuring with 4 level scales (2 metrics)

Size: 33.9 x 8.0 x 4.2 cm

Weight: 86g

Materials: Working part : PBT

Handle: TPR+PP

Pasta measuring function,serving 1 person.