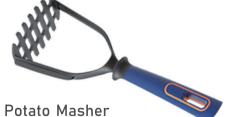

Size: 27.7 x 10.4 x 7.4cm

Weight: 98g

Materials: Working part : PBT

Handle: TPR+PP

New design for easy pressing

With silicone spatula broadside, easier to scrape