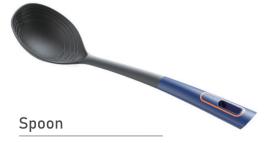

Size: 33.8 x7.3 x3.0 cm

Weight: 83 g

Materials: Working part : PBT Handle: TPR+PP

With 4 sizes of holes to cull herbs

With flat edge design, easy to scoop up food

Size: 33.8 x7.3 x3.0cm

Weight: 86g

Materials: Working part : PBT

Handle: TPR+PP

With flat edge design, easy to scoop up food

Easy measuring with 4 level scales (2 metrics)

Size: 33.9 x 8.0 x 4.2 cm

Weight: 86g

Materials: Working part : PBT

Handle: TPR+PP

Pasta measuring function,serving 1 person.