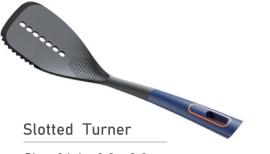

Each piece prodct has a multifunctional design for easy use

Size: 34.4 x 8.9 x 3.0 cm

Weight: 89g

Materials: Working part : PBT Handle : TPR+PP

With sharp points, easy for grinding garlic, ginger, etc

With saw tooth on the edge for easy cutting