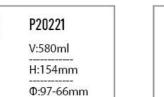

V:560ml

H:165mm

Φ:97-55mm

P20217B V:495ml H:138mm Φ:97-70mm

P20218 V:505ml H:200mm Φ:86-70mm

Φ:83-62mm

P20231 V:880ml H:165mm Φ:120-89mm

P20222 V:650ml H:175mm Φ:99-67mm