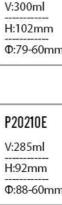

V:310ml H:118mm Φ:78-58mm

P20210A

P20210B V:300ml H:102mm Φ:79-60mm

P20210C V:270ml H:95mm Φ:78-63mm

V:285ml H:118mm Φ:78-58mm

P20210D

V:285ml H:92mm Φ:88-60mm

P20210F V:275ml H:90mm Φ:84-65mm