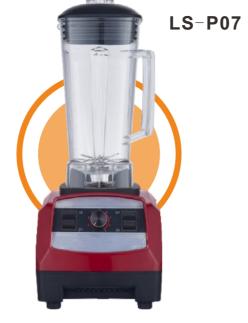

#### **Specifications**

- \* 110-240V,50/60Hz 1200-1500W
- \* Auto power off when container removed \* Big capacity plastic jug for commercial use
- \* 95 series copper motor(durable usage life) \* Over-heat and over current protection
- \* High blending speed 22000RPM to 25000RPM \* Classic design with ABS housing

- \* 6/8 leaves SUS blades crush ice cubes in seconds

- \* High effective and durable PCB board
- \* Low noise 80±5dB

LS-838 2.5L