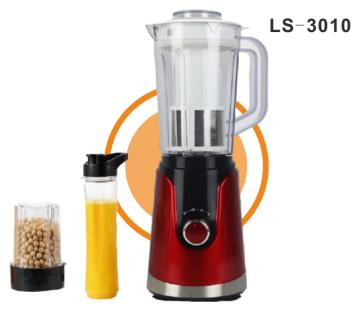

#### Specifications

- \* 110-240V,50/60Hz 1200W-1500W
- \* 2.0L plastic jug
- . 05
- \* 95 series copper motor(durable usage life)
- \* High blending speed 22000RPM to 25000RPM
- \* Classic design

- \* 6 leaves SUS blades crush ice cubes in seconds
- \* Auto power off when container removed
- \* Over-heat and over current protection
- .....
- \* High effective and durable PCB board
- \* Low noise 80+5dB

# Specifications

- . 440 0401/50/0011 4000 450014
- \* 110-240V,50/60Hz 1000-1500W
- \* 2.0L plastic jug
- 2.02 plactic jug
- \* 95 series copper motor(durable usage life)
- \* High blending speed 22000RPM to 25000RPM
- \* Classic design with ABS housing
- \* 6 leaves SUS blades crush ice cubes in seconds
- \* Auto power off when container removed