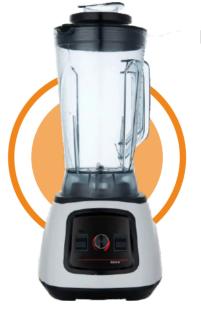

## **Specifications**

- \* 110-240V,50/60Hz 1000-1500W \* 6 leaves SUS blades crush ice cubes in seconds
- \* 2.0L plastic jug
- \* 95 series copper motor(durable usage life)
- \* High blending speed 22000RPM to 25000RPM
- \* Classic design with ABS housing

- \* Auto power off when container removed
- \* Over-heat and over current protection
- \* High effective and durable PCB board
- \* Low noise 80+5dB

- \* 110-240V,50/60Hz 1500W
- \* 2.0L capacity plastic jug
- \* 95 series copper motor(durable usage life)
- \* High blending speed 22000RPM to 25000RPM
- \* Classic design with ABS/PP housing

- \* 6 leaves SUS blades crush ice cubes in seconds
- \* Auto power off when container removed
- \* Over-heat and over current protection
- High effective and durable PCB board
- \* Low noise 80±5dB

Nutritional Blender Commercial Blender