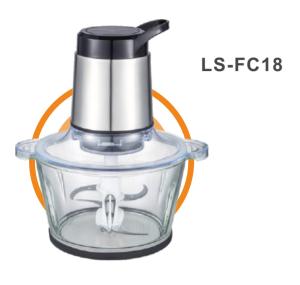

Food Chopper

- \* 300W
- \* Transparent glass bowl 1500ml capacity
- \* 2 speeds control for expecting operation
- \* Strong S/S blades in efficency and smoothie for ingredients
- \* Completed removable bowl for easy cleaning
- Multi-functions for grinding, finely shredding, coarsely cutting

#### Specifications

for ingredients

- \* 300W
- \* Transparent glass bowl 1500ml capacity
- \* 2 speeds control for expecting operation
- \* Strong S/S blades in efficency and smoothie
- \* Completed removable bowl for easy cleaning
- \* Multi-functions for grinding, finely shredding, coarsely cutting