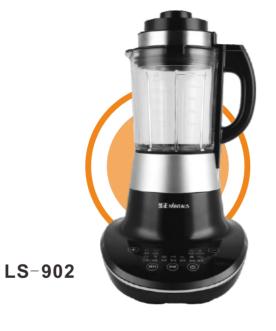

Heating Blender **Heating Blender** 

# **Specifications**

- \* Glass jar in 1.75L cold, 1.40L hot
- \* Blending 1000W, Heating 800W
- \* Copper motor 95 series, 25000-32000RPM
- \* St.st. carbon alloy 8 leaves laser cutting knife
- \* power off when the jar or cover is removed

- \* Plastic housing, color is customerized
- Digital display to show working time and speed
- \* Heating mode(DIY milk, soup etc.) and blending model(ice crush, smoothie etc.)
- \* NSK bearing, imported oil seal