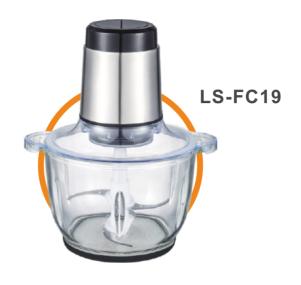

Food Chopper

- \* 300W
- \* Transparent glass bowl 1500ml capacity
- \* 2 speeds control for expecting operation
- \* Strong S/S blades in efficency and smoothie for ingredients
- \* Completed removable bowl for easy cleaning
- Multi-functions for grinding, finely shredding, coarsely cutting

#### Specifications

for ingredients

- \* 300W
- \* Transparent glass bowl 1500ml capacity
- \* 2 speeds control for expecting operation
- \* Strong S/S blades in efficency and smoothie
- \* Completed removable bowl for easy cleaning
- \* Multi-functions for grinding, finely shredding, coarsely cutting