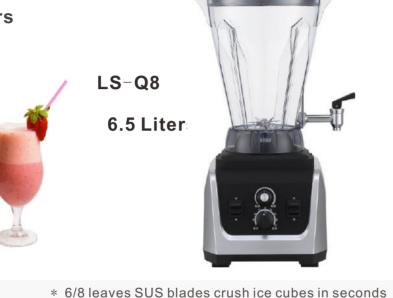

#### **Specifications**

- \* 6/8 leaves SUS blades crush ice cubes in seconds \* 110-240V,50/60Hz 1500-2200W
- \* 2. 0L plastic jug for commercial use \* Auto power off when container removed
- \* Over-heat and over current protection \* 95 series copper motor(durable usage life)
- \* High effective and durable PCB board \* High blending speed 25000RPM to 32000RPM
- \* Classic design with ABS housing \* Low noise 80+5dB