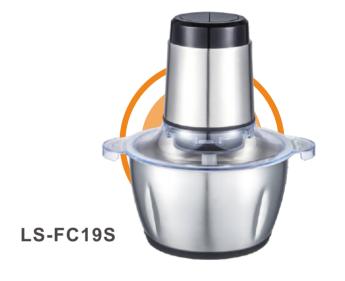

Food Chopper

- \* 300W
- \* Transparent glass bowl 1500ml capacity
- \* 2 speeds control for expecting operation
- \* Strong S/S blades in efficency and smoothie for ingredients
- \* Completed removable bowl for easy cleaning
- Multi-functions for grinding, finely shredding, coarsely cutting

#### Specifications

for ingredients

- \* 300W
- \* Transparent glass bowl 1500ml capacity
- \* 2 speeds control for expecting operation
- \* Strong S/S blades in efficency and smoothie
- \* Completed removable bowl for easy cleaning
- \* Multi-functions for grinding, finely shredding, coarsely cutting