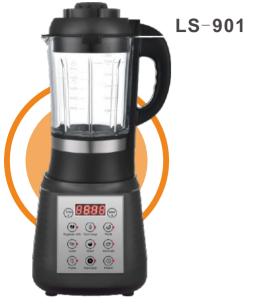

00W
- \* Big capacity plastic jug for commercial use
- \* 95 series copper motor(durable usage life)
- \* High blending speed 28000RPM to 32000RPM
- \* Classic design with ABS housing

- \* Auto power off when container removed
- \* Over-heat and over current protection
- \* High effective and durable PCB board
- \* Low noise 80±5dB









LS-8001E

- \* 110-240V,50/60Hz 1500W
- \* 2.0L plastic jug for commercial use
- \* 95 series copper motor(durable usage life)
- \* High blending speed 25000RPM to 32000RPM
- \* Classic design with ABS housing

- \* 6/8 leaves SUS blades crush ice cubes in seconds
- \* Auto power off when container removed
- \* Over-heat and over current protection
- \* High effective and durable PCB board
- \* Low noise 80±5dB



Heating Blender **Heating Blender** 





# **Specifications**

- \* Glass jar in 1.75L cold, 1.40L hot
- \* Blending 1000W, Heating 800W
- \* Copper motor 95 series, 25000-32000RPM
- \* St.st. carbon alloy 8 leaves laser cutting knife
- \* power off when the jar or cover is removed

- \* Plastic housing, color is customerized
- Digital display to show working time and speed
- \* Heating mode(DIY milk, soup etc.) and blending model(ice crush, smoothie etc.)
- \* NSK bearing, imported oil seal



LS-905



LS-903

- \* Glass jar in 1.75L cold, 1.40L hot
- \* Blending 1000W, Heating 800W
- \* Copper motor 95 series, 25000-32000RPM
- \* St.st. carbon alloy 8 leaves laser cutting knife
- power off when the jar or cover is removed

- \* Plastic housing, color is customerized
- \* Digital display to show working time and speed
- \*