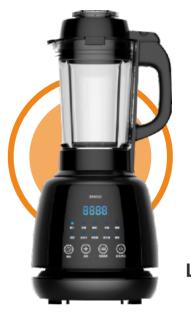

Heating Blender **Heating Blender** 

# **Specifications**

- \* Glass jar in 1.75L cold, 1.40L hot
- \* Blending 1000W, Heating 800W
- \* Copper motor 95 series, 25000-32000RPM
- \* St.st. carbon alloy 8 leaves laser cutting knife
- \* power off when the jar or cover is removed

- \* Plastic housing, color is customerized
- Digital display to show working time and speed
- \* Heating mode(DIY milk, soup etc.) and blending model(ice crush, smoothie etc.)
- \* NSK bearing, imported oil seal