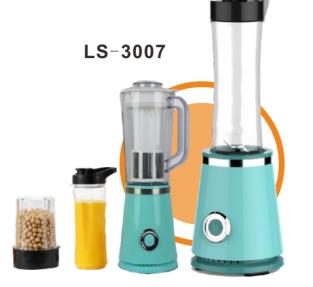

Nutritional Blender Nutritional Blender

#### **Specifications**

- \* 6/8 leaves SUS blades crush ice cubes in seconds \* 110-240V,50/60Hz 1500-2200W
- \* 2. 0L plastic jug for commercial use \* Auto power off when container removed
- \* Over-heat and over current protection \* 95 series copper motor(durable usage life)
- \* High effective and durable PCB board \* High blending speed 25000RPM to 32000RPM
- \* Classic design with ABS housing \* Low noise 80+5dB