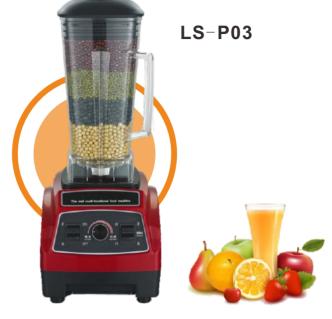

#### **Specifications**

- \* 6/8 leaves SUS blades crush ice cubes in seconds \* 110-240V,50/60Hz 1500-2200W
- \* 2. 0L plastic jug for commercial use \* Auto power off when container removed
- \* Over-heat and over current protection \* 95 series copper motor(durable usage life)
- \* High effective and durable PCB board \* High blending speed 25000RPM to 32000RPM
- \* Classic design with ABS housing \* Low noise 80+5dB