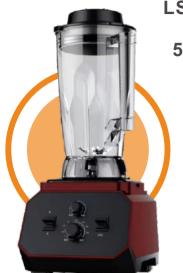

2 in 1 Blender

Commercial Blender

#### **Specifications**

- \* 110-240V,50/60Hz 1800-2200W
- \* Big capacity plastic jug for commercial use
- \* 95 series copper motor(durable usage life)
- \* High blending speed 28000RPM to 32000RPM
- \* Classic design with ABS housing

- \* Auto power off when container removed
- \* Over-heat and over current protection
- \* High effective and durable PCB board
- \* Low noise 80±5dB

LS-8001E

- \* 110-240V,50/60Hz 1500W
- \* 2.0L plastic jug for commercial use
- \* 95 series copper motor(durable usage life)
- \* High blending speed 25000RPM to 32000RPM
- \* Classic design with ABS housing