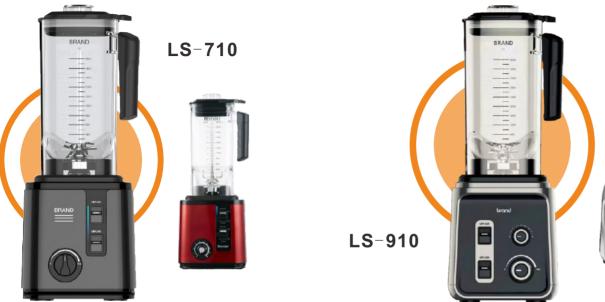

#### **Specifications**

- \* 6/8 leaves SUS blades crush ice cubes in seconds \* 110-240V,50/60Hz 1500-2200W
- \* 2. 0L plastic jug for commercial use \* Auto power off when container removed
- \* Over-heat and over current protection \* 95 series copper motor(durable usage life)
- \* High effective and durable PCB board \* High blending speed 25000RPM to 32000RPM
- \* Classic design with ABS housing \* Low noise 80+5dB

#### **Specifications**

- \* 110-240V,50/60Hz 1200-1500W
- \* Auto power off when container removed \* Big capacity plastic jug for commercial use
- \* 95 series copper motor(durable usage life) \* Over-heat and over current protection
- \* High blending speed 22000RPM to 25000RPM \* Classic design with ABS housing

- \* 6/8 leaves SUS blades crush ice cubes in seconds

- \* High effective and durable PCB board
- \* Low noise 80±5dB

LS-838 2.5L

# **Specifications**

- \* 110-240V,50/60Hz 1800-2200W
- \* Big capacity plastic jug for commercial use
- \* 95 series copper motor(durable usage life)
- \* High blending speed 25000RPM to 32000RPM
- \* Classic design with ABS housing

- \* High effective and durable PCB board

\* 6/8 leaves SUS blades crush ice cubes in seconds

\* Auto power off when container removed

\* Over-heat and over current protection

\* Low noise 80±5dB

Nutritional Blender 2 in 1 Blender