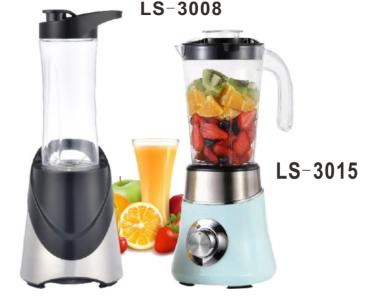

2 in 1 Blender

Commercial Blender

- \* 110-240V,50/60Hz, 350W
  - 110-240 0,00/00112,00000
- \* 1500ml blender capacity
- \* 2 in 1 function with blender and grinder
- \* Two speed and a pulse for easy operating
- \* SUS 4 leaves blades