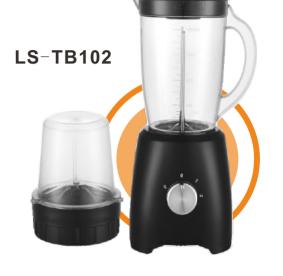

- \* 110-240V,50/60Hz, 350W
  - 110-240 0,00/00112,00000
- \* 1500ml blender capacity
- \* 2 in 1 function with blender and grinder
- \* Two speed and a pulse for easy operating
- \* SUS 4 leaves blades