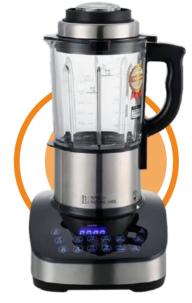

LS-905

LS-903

- \* Glass jar in 1.75L cold, 1.40L hot
- \* Blending 1000W, Heating 800W
- \* Copper motor 95 series, 25000-32000RPM
- \* St.st. carbon alloy 8 leaves laser cutting knife
- power off when the jar or cover is removed

- \* Plastic housing, color is customerized
- \* Digital display to show working time and speed
- \* Heating mode(DIY milk, soup etc.) and blending model(ice crush, smoothie etc.)
- \* NSK bearing, omportedTaiwan oil seal