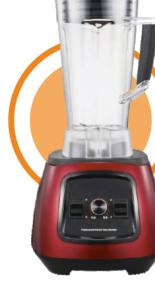

## **Specifications**

- \* 110-240V,50/60Hz 1000-1500W \* 6 leaves SUS blades crush ice cubes in seconds
- \* 2.0L plastic jug
- \* 95 series copper motor(durable usage life)
- \* High blending speed 22000RPM to 25000RPM
- \* Classic design with ABS housing

- \* Auto power off when container removed
- \* Over-heat and over current protection
- \* High effective and durable PCB board
- \* Low noise 80+5dB

- \* 110-240V,50/60Hz 1500W
- \* 2.0L capacity plastic jug
- \* 95 series copper motor(durable usage life)
- \* High blending speed 22000RPM to 25000RPM
- \* Classic design with ABS/PP housing

- \* 6 leaves SUS blades crush ice cubes in seconds
- \* Auto power off when container removed
- \* Over-heat and over current protection
- High effective and durable PCB board
- \* Low noise 80±5dB

Nutritional Blender Commercial Blender