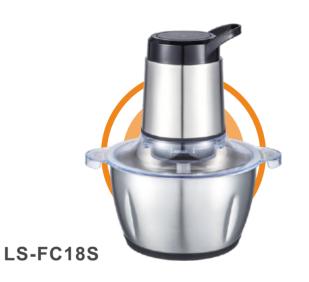

Food Chopper

- \* 300W
- \* Transparent glass bowl 1500ml capacity
- \* 2 speeds control for expecting operation
- \* Strong S/S blades in efficency and smoothie for ingredients
- \* Completed removable bowl for easy cleaning
- Multi-functions for grinding, finely shredding, coarsely cutting

#### Specifications

for ingredients

- \* 300W
- \* Transparent glass bowl 1500ml capacity
- \* 2 speeds control for expecting operation
- \* Strong S/S blades in efficency and smoothie
- \* Completed removable bowl for easy cleaning
- \* Multi-functions for grinding, finely shredding, coarsely cutting