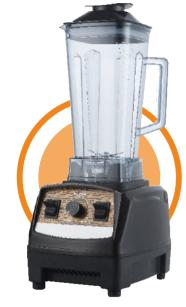

## **Specifications**

- \* 110-240V,50/60Hz 1000-1500W \* 6 leaves SUS blades crush ice cubes in seconds
- \* 2.0L plastic jug
- \* 95 series copper motor(durable usage life)
- \* High blending speed 22000RPM to 25000RPM
- \* Classic design with ABS housing

- \* Auto power off when container removed
- \* Over-heat and over current protection
- \* High effective and durable PCB board
- \* Low noise 80+5dB

- \* 110-240V,50/60Hz 1500W
- \* 2.0L capacity plastic jug
- \* 95 series copper motor(durable usage life)
- \* High blending speed 22000RPM to 25000RPM
- \* Classic design with ABS/PP housing

- \* 6 leaves SUS blades crush ice cubes in seconds
- \* Auto power off when container removed
- \* Over-heat and over current protection
- High effective and durable PCB board
- \* Low noise 80±5dB

Nutritional Blender Commercial Blender